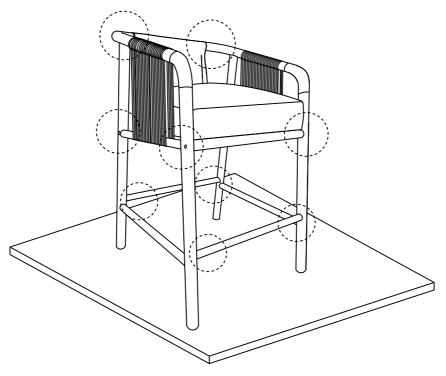

## СНІТЛ

Turn assembled chair upright and place on a flat surface. Push legs up or down as necessary to level.
Once level, tighten all helts and service.

Once level, tighten all bolts and screws.

Gently tap the Wooden Plugs (H8) into Left Arm and Right Arm. Put on the Back Cushion (D). Assembly complete.

13

Assembly complete.

Note: Each leg has an adjustable foot leveler to help level the chair.