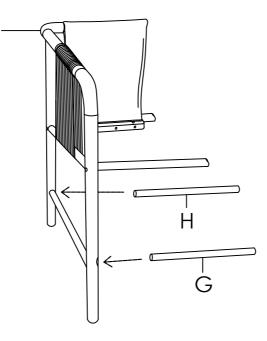

Assemble the Backrest (C) using Lock Washers (H2), Short Bolts (H1) and Allen Wrench (H4). **Do not fully tighten yet.** 

3 Insert the Front Bottom Rail (G) and Back Bottom Rail (H) to the Left Arm (A).

Note : Do not install any screws yet.

А

Insert the Right Arm (B) to the assembled frame in Step 3.

5 Assemble the Right Arm (B) in Step 4, using Locker Washers (H2), Short Bolts (H1) and Allen Wrench (H4). **Do not fully tighten yet.** 