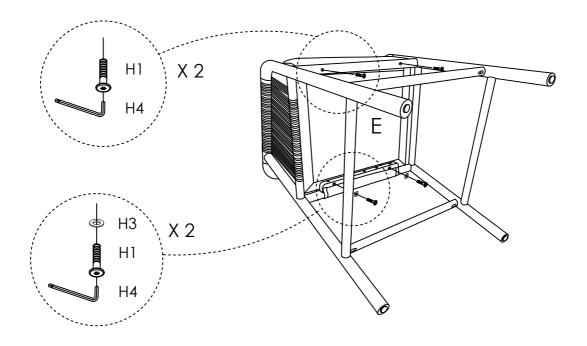

Assemble the Backrest (C) using Lock Washers (H2), Short Bolts (H1) and Allen Wrench (H4). **Do not fully tighten yet.** 

3 Insert the Front Bottom Rail (G) and Back Bottom Rail (H) to the Left Arm (A).

Note : Do not install any screws yet.

А

Insert the Right Arm (B) to the assembled frame in Step 3.

5 Assemble the Right Arm (B) in Step 4, using Locker Washers (H2), Short Bolts (H1) and Allen Wrench (H4). **Do not fully tighten yet.** 