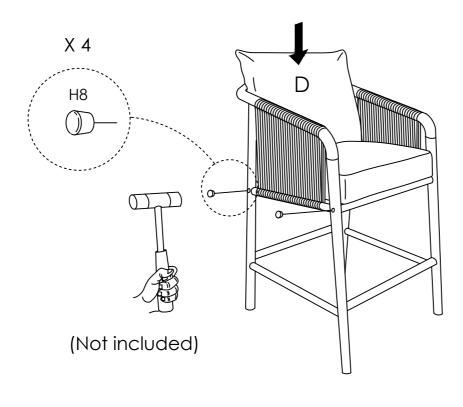

## СНІТЛ

Turn assembled chair upright and place on a flat surface. Push legs up or down as necessary to level.
Once level, tighten all helts and service.

Once level, tighten all bolts and screws.

Gently tap the Wooden Plugs (H8) into Left Arm and Right Arm. Put on the Back Cushion (D). Assembly complete.