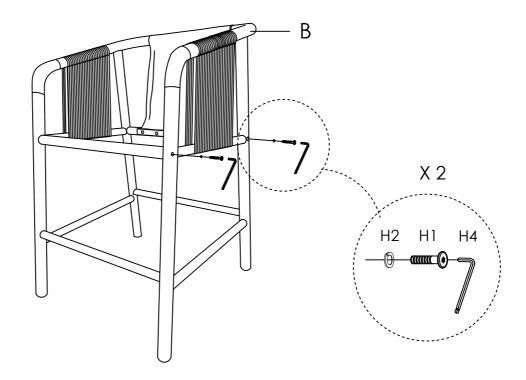

Insert the Wood Dowel (H7) to the Front Rail and Backrest.

X 2 H7

6

8

Assembly Manual BS7025