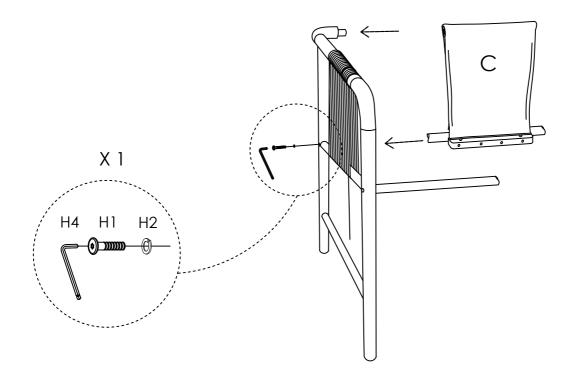

#### Attach the Seat Cushion (E).

Note: Please pay attention to the Front Sticker.

Move on to the holes from Seat Cushion (E). Assemble the Front Rail (F) with Seat Cushion (E), using Short Bolts (H1) and Allen Wrench (H4). Assemble the Backrest (C) with Seat Cushion (E), using Flat Washers (H3), Short Bolts (H1) and Allen Wrench (H4). **Do not fully tighten yet.** 