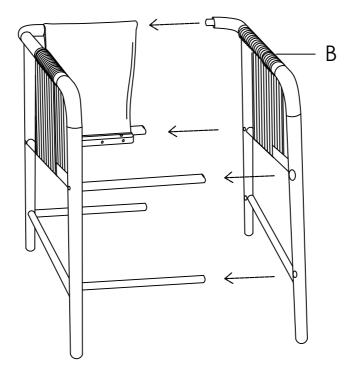

Note : Do not install any screws yet.

А

Insert the Right Arm (B) to the assembled frame in Step 3.

5 Assemble the Right Arm (B) in Step 4, using Locker Washers (H2), Short Bolts (H1) and Allen Wrench (H4). **Do not fully tighten yet.** 

Insert the Wood Dowel (H7) to the Front Rail and Backrest.

X 2 H7

6

8

Assembly Manual BS7025