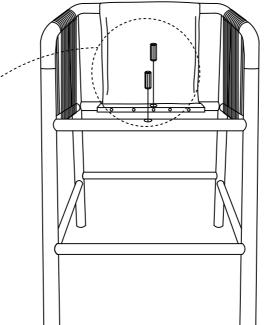

#### Attach the Seat Cushion (E).

Note: Please pay attention to the Front Sticker.

Move on to the holes from Seat Cushion (E). Assemble the Front Rail (F) with Seat Cushion (E), using Short Bolts (H1) and Allen Wrench (H4). Assemble the Backrest (C) with Seat Cushion (E), using Flat Washers (H3), Short Bolts (H1) and Allen Wrench (H4). **Do not fully tighten yet.** 