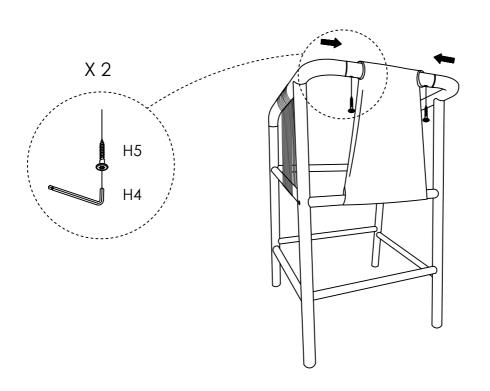

Push the Left Arm and Right Arm inward, and tighten with Deep Head CSK Screw (H5) and Allen Wrench (H4). **Do not fully tighten yet.** 