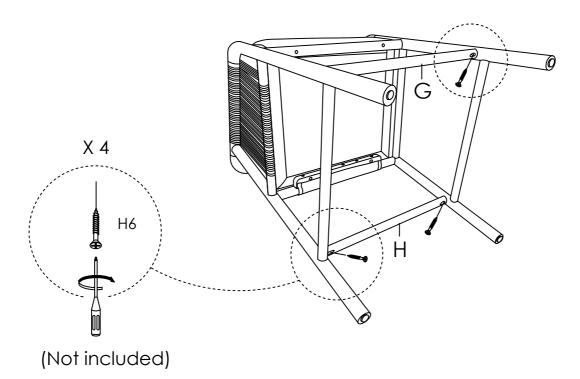

Assemble the Backrest (C) using Lock Washers (H2), Short Bolts (H1) and Allen Wrench (H4). **Do not fully tighten yet.** 

3 Insert the Front Bottom Rail (G) and Back Bottom Rail (H) to the Left Arm (A).

Note : Do not install any screws yet.

А

Insert the Right Arm (B) to the assembled frame in Step 3.

5 Assemble the Right Arm (B) in Step 4, using Locker Washers (H2), Short Bolts (H1) and Allen Wrench (H4). **Do not fully tighten yet.** 