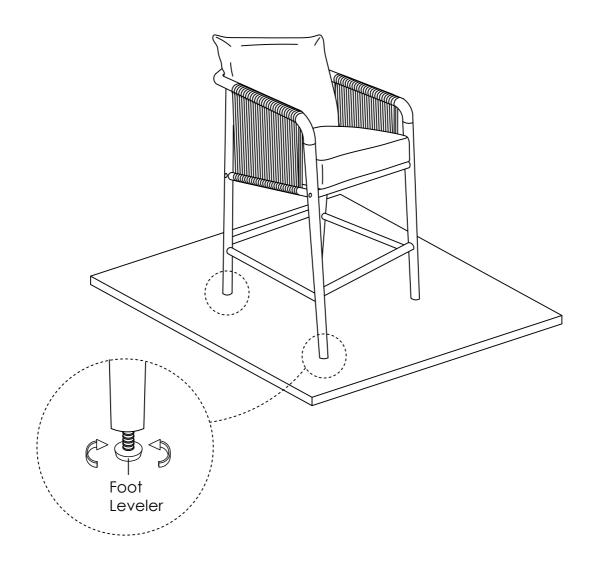

## СНІТЛ

Turn assembled chair upright and place on a flat surface. Push legs up or down as necessary to level.
Once level, tighten all helts and service.

Once level, tighten all bolts and screws.

Gently tap the Wooden Plugs (H8) into Left Arm and Right Arm. Put on the Back Cushion (D). Assembly complete.

13

Assembly complete.

Note: Each leg has an adjustable foot leveler to help level the chair.