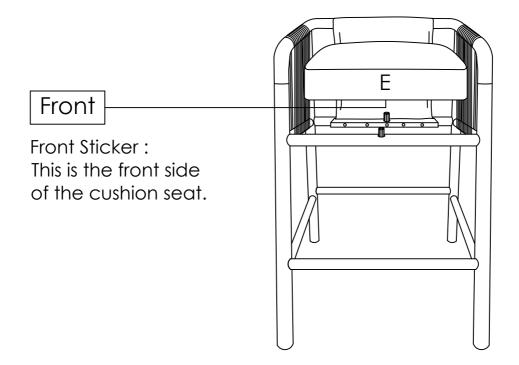

#### Attach the Seat Cushion (E).

Note: Please pay attention to the Front Sticker.

Move on to the holes from Seat Cushion (E). Assemble the Front Rail (F) with Seat Cushion (E), using Short Bolts (H1) and Allen Wrench (H4). Assemble the Backrest (C) with Seat Cushion (E), using Flat Washers (H3), Short Bolts (H1) and Allen Wrench (H4). **Do not fully tighten yet.** 