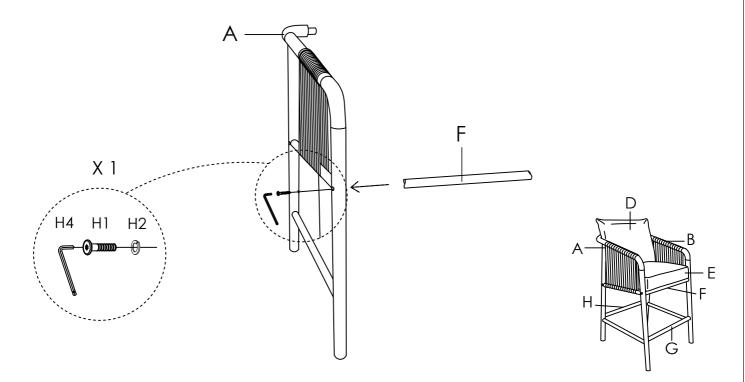

2. Do not discard any of the packaging until you are certain that you have all the necessary parts for the assembly.

3. Do NOT use power tools for assembly.

2

Attach the Front Rail (F) to the Left Arm (A), using Lock Washers (H2), Short Bolts (H1) and Allen Wrench (H4). **Do not fully tighten yet.** 

Assemble the Backrest (C) using Lock Washers (H2), Short Bolts (H1) and Allen Wrench (H4). **Do not fully tighten yet.** 

3 Insert the Front Bottom Rail (G) and Back Bottom Rail (H) to the Left Arm (A).

Note : Do not install any screws yet.

А

Insert the Right Arm (B) to the assembled frame in Step 3.

5 Assemble the Right Arm (B) in Step 4, using Locker Washers (H2), Short Bolts (H1) and Allen Wrench (H4). **Do not fully tighten yet.** 

# СНІТЛ

| A x 1                                                           | B x 1<br>Right Arm  | C x 1<br>Backrest           | D x 1                      |
|-----------------------------------------------------------------|---------------------|-----------------------------|----------------------------|
| Ex1                                                             | F x 1               | G x 1                       | H x 1                      |
| Seat Cushion                                                    | Front Rail          | Front Bottom Rail           | Back Bottom Rail           |
| H1 x 8                                                          | H2 x 4              | H3 x 2                      | H4 x 1                     |
|                                                                 |                     |                             | Ĺ                          |
| Short Bolts M6 x 50mm                                           | Lock Washers 5/16"  | Flat Washers<br>1/4" x 19mm | Allen Wrench<br>M4 x 100mm |
| H5 x 2<br>(ᢧ)_ႍၮၮ≫                                              | H6 x 4              | H7 x 2                      | H8 x 4                     |
| Deep Head<br>CSK Screw M5 x 25mm                                | CSK Screw M4 x 38mm | Wood Dowel<br>M8 x 30mm     | Wooden Plugs               |
| Extra Hardware<br>()))))))))<br>())<br>())<br>())<br>())<br>()) | Not Included        |                             |                            |