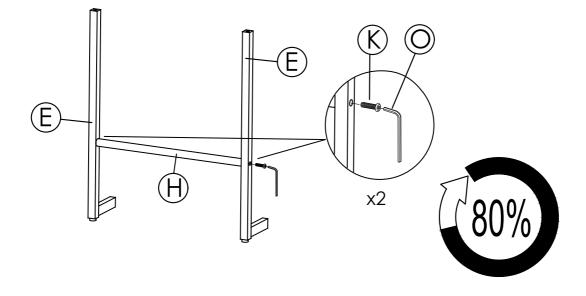

#### **ASSEMBLY INSTRUCTIONS**

Connect the Handhold (C) and the Real Leg (D) as indicated below, using Bolts (I), Flat Washers (L), and the Allen Wrench (O). Do not fully tighten yet.

2 Attach the Foot Rest (H) to the Front Leg (E) with some pressure, using Bolts (K) and the Allen Wrench (O). Do not fully tighten yet.