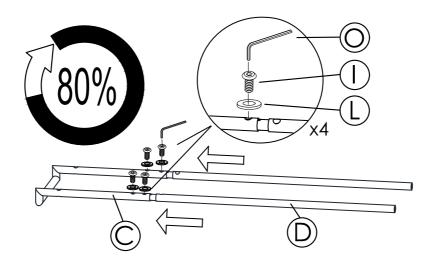

#### **ASSEMBLY INSTRUCTIONS**

Connect the Handhold (C) and the Real Leg (D) as indicated below, using Bolts (I), Flat Washers (L), and the Allen Wrench (O). Do not fully tighten yet.

2 Attach the Foot Rest (H) to the Front Leg (E) with some pressure, using Bolts (K) and the Allen Wrench (O). Do not fully tighten yet.