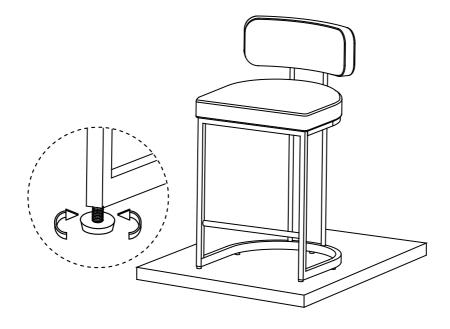

Turn assembled chair upright and place on a flat surface. Note: Each leg has an adjustable foot leveler to help level your chair.

Assembly complete. Enjoy.