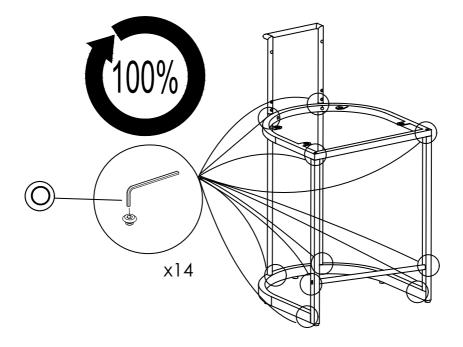

3 Insert the Front leg (E) from Step 2 into the Round Base (F), using Bolts (I), Spring Washers (N), and the Allen Wrench (O). Do not fully tighten yet.

4 Insert the Front Leg (E) from Step 3 into the Seat Frame (G), using Bolts (J), Flat Washers (L), and the Allen Wrench (O). Do not fully tighten yet.

6 Connect the assembled frame from Step 1 and Step 4. Use Bolts (J), Spring Washers (N), Flat Washers (L), and the Allen Wrench (O). Do not fully tighten yet.

6 Place the frame upright. Using Bolts (K), Flat Washers (L), and the Allen Wrench (O), fully tighten.