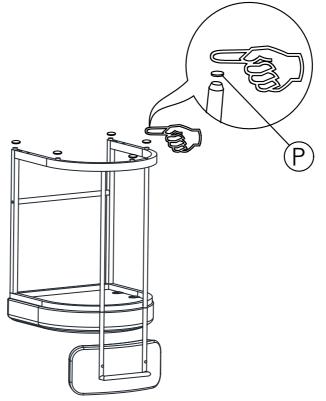

Attach the Back Cushion (A) to the frame from Step 8, using Bolts (K), Spring Washers (N), and the Allen Wrench (O). Fully tighten.

Complimentary Felt Pads (P) are included to help protect your floor or make the stool slide more easily.