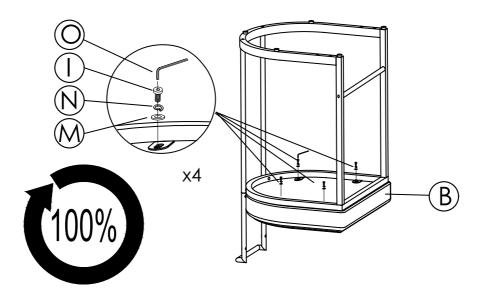

**7** Use the Allen Wrench (O) to tighten all of bolts as indicated below.

8 Attach the Seat Cushion (B) to the frame from Step 7, using Bolts (I), Flat Washers (M), Spring Washers (N), and the Allen Wrench (O),fully tighten.