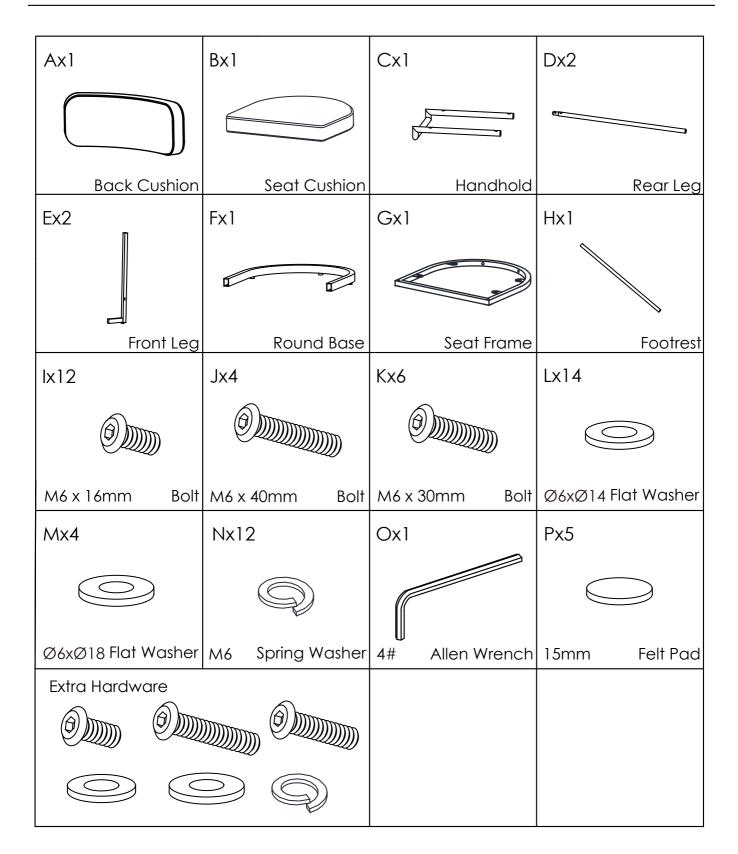

#### **ASSEMBLY INSTRUCTIONS**

Connect the Handhold (C) and the Real Leg (D) as indicated below, using Bolts (I), Flat Washers (L), and the Allen Wrench (O). Do not fully tighten yet.

2 Attach the Foot Rest (H) to the Front Leg (E) with some pressure, using Bolts (K) and the Allen Wrench (O). Do not fully tighten yet.

3 Insert the Front leg (E) from Step 2 into the Round Base (F), using Bolts (I), Spring Washers (N), and the Allen Wrench (O). Do not fully tighten yet.

4 Insert the Front Leg (E) from Step 3 into the Seat Frame (G), using Bolts (J), Flat Washers (L), and the Allen Wrench (O). Do not fully tighten yet.

6 Connect the assembled frame from Step 1 and Step 4. Use Bolts (J), Spring Washers (N), Flat Washers (L), and the Allen Wrench (O). Do not fully tighten yet.

6 Place the frame upright. Using Bolts (K), Flat Washers (L), and the Allen Wrench (O), fully tighten.

**7** Use the Allen Wrench (O) to tighten all of bolts as indicated below.

8 Attach the Seat Cushion (B) to the frame from Step 7, using Bolts (I), Flat Washers (M), Spring Washers (N), and the Allen Wrench (O),fully tighten.

Attach the Back Cushion (A) to the frame from Step 8, using Bolts (K), Spring Washers (N), and the Allen Wrench (O). Fully tighten.

Complimentary Felt Pads (P) are included to help protect your floor or make the stool slide more easily.