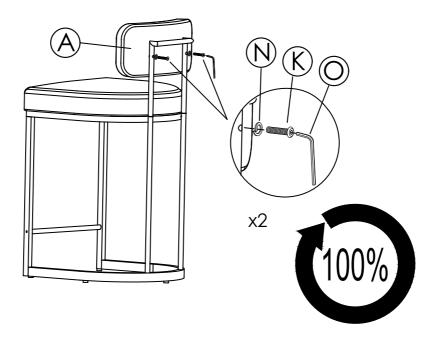

Attach the Back Cushion (A) to the frame from Step 8, using Bolts (K), Spring Washers (N), and the Allen Wrench (O). Fully tighten.

Complimentary Felt Pads (P) are included to help protect your floor or make the stool slide more easily.