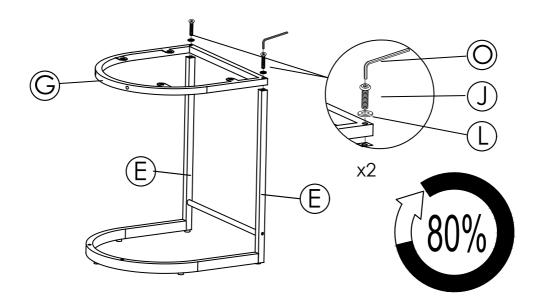

3 Insert the Front leg (E) from Step 2 into the Round Base (F), using Bolts (I), Spring Washers (N), and the Allen Wrench (O). Do not fully tighten yet.

4 Insert the Front Leg (E) from Step 3 into the Seat Frame (G), using Bolts (J), Flat Washers (L), and the Allen Wrench (O). Do not fully tighten yet.