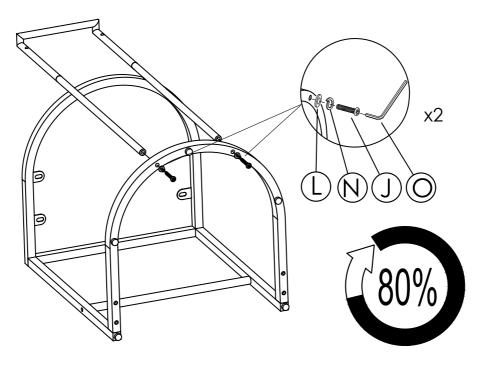

6 Connect the assembled frame from Step 1 and Step 4. Use Bolts (J), Spring Washers (N), Flat Washers (L), and the Allen Wrench (O). Do not fully tighten yet.

6 Place the frame upright. Using Bolts (K), Flat Washers (L), and the Allen Wrench (O), fully tighten.