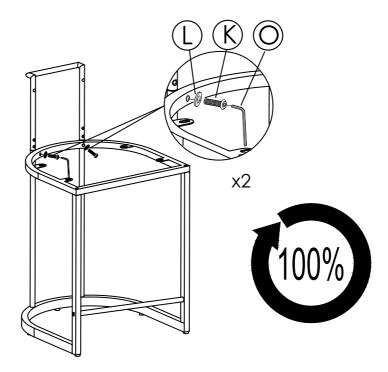

6 Connect the assembled frame from Step 1 and Step 4. Use Bolts (J), Spring Washers (N), Flat Washers (L), and the Allen Wrench (O). Do not fully tighten yet.

6 Place the frame upright. Using Bolts (K), Flat Washers (L), and the Allen Wrench (O), fully tighten.