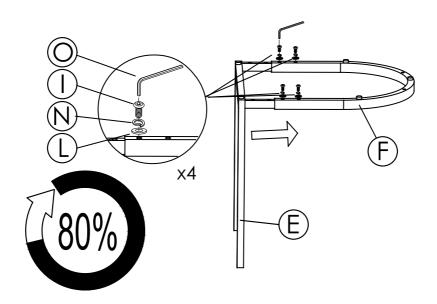

3 Insert the Front leg (E) from Step 2 into the Round Base (F), using Bolts (I), Spring Washers (N), and the Allen Wrench (O). Do not fully tighten yet.

4 Insert the Front Leg (E) from Step 3 into the Seat Frame (G), using Bolts (J), Flat Washers (L), and the Allen Wrench (O). Do not fully tighten yet.