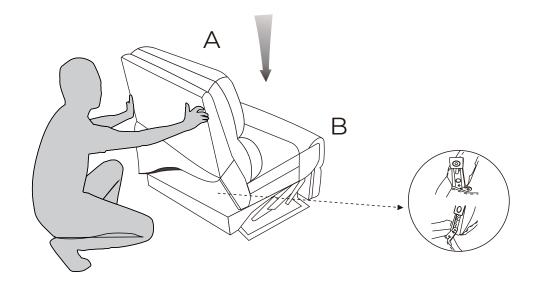

## **Parts**

Step 1: Slide the Back (A) into the metallic quick connectors of the Seat (B). Push down the Back (A) firmly until each side is locked into place and an audible "click" is heard.

Step 2: Attach the back cover to the bottom of the Seat (B) with Velcro.