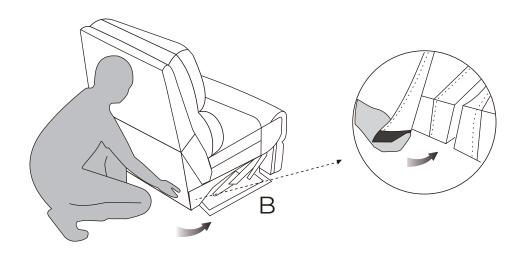

## **Parts**

Step 1: Slide the Back (A) into the metallic quick connectors of the Seat (B). Push down the Back (A) firmly until each side is locked into place and an audible "click" is heard.

Step 2: Attach the back cover to the bottom of the Seat (B) with Velcro.