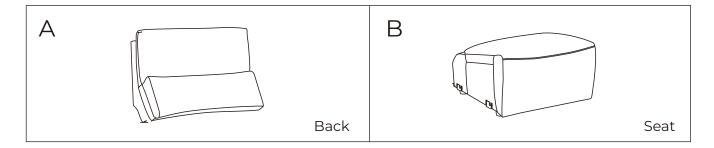

## **Parts**

Step 1: Slide the Back (A) into the metallic quick connectors of the Seat (B). Push down the Back (A) firmly until each side is locked into place and an audible "click" is heard.

Step 2: Attach the back cover to the bottom of the Seat (B) with Velcro.