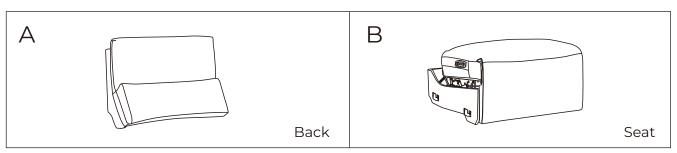

#### Parts

Step 1: Zip up the bottom of the Back (A) and the Seat (B) together. Slide the Back (A) into the metallic quick connectors of the Seat (B). Push down the Back (A) firmly until each side is locked into place and an audible "click" is heard.