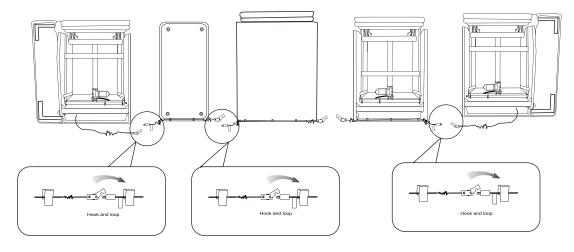

#### **How to Connect**

Step 1: Attach each piece with brackets on the side.

Step 2: Connect the wire piece by piece.

Step 3: Connect one end of the Power cord into the DC adaptor located at the back of the seat. Plug the other end of power cord into the power outlet. Note: After all the connections are made, the green LED will be lit up.