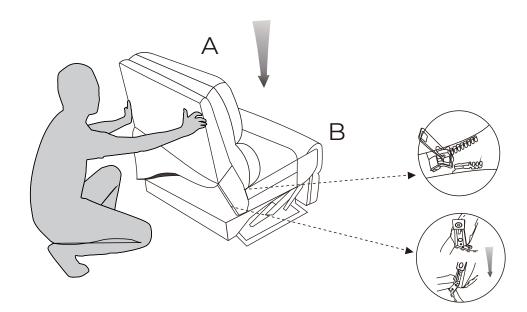

#### Parts

Step 1: Zip up the bottom of the Back (A) and the Seat (B) together. Slide the Back (A) into the metallic quick connectors of the Seat (B). Push down the Back (A) firmly until each side is locked into place and an audible "click" is heard.