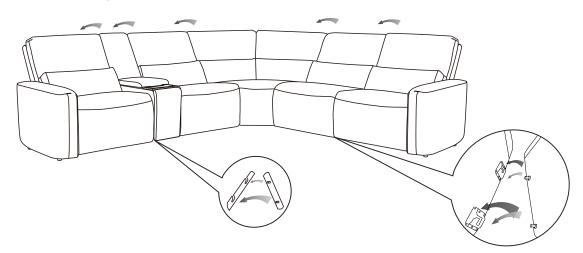

#### **How to Connect**

Step 1: Attach each piece with brackets on the side.

Step 2: Connect the wire piece by piece.

Step 3: Connect one end of the Power cord into the DC adaptor located at the back of the seat. Plug the other end of power cord into the power outlet. Note: After all the connections are made, the green LED will be lit up.