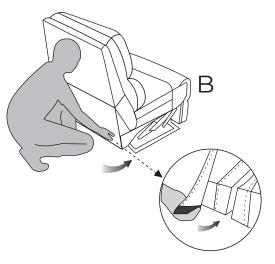

#### Parts

Step 1: Zip up the bottom of the Back (A) and the Seat (B) together. Slide the Back (A) into the metallic quick connectors of the Seat (B). Push down the Back (A) firmly until each side is locked into place and an audible "click" is heard.