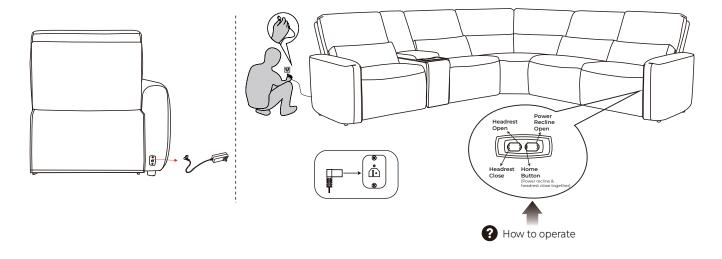

Step 2: Connect the cable C into cable D.

Step 3: Attach the back cover to the bottom of the Seat (B) with Velcro.

#### **How to Connect**

Step 1: Attach each piece with brackets on the side.

Step 2: Connect the wire piece by piece.

Step 3: Connect one end of the Power cord into the DC adaptor located at the back of the seat. Plug the other end of power cord into the power outlet. Note: After all the connections are made, the green LED will be lit up.