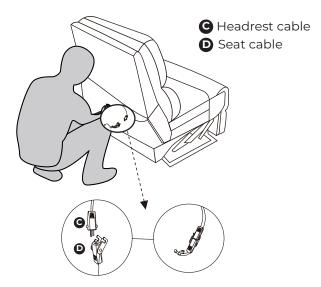

Step 2: Connect the cable C into cable D.

Step 3: Attach the back cover to the bottom of the Seat (B) with Velcro.