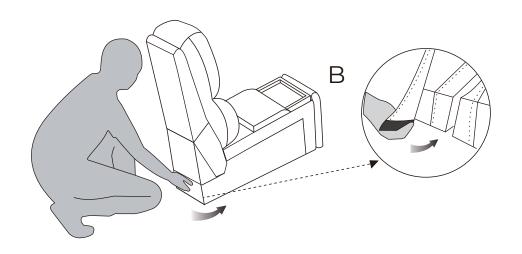

## **Parts**

Step 1: Slide the Back (A) into the metallic quick connectors of the Console (B). Push down the Back (A) firmly until each side is locked into place and an audible "click" is heard.

Step 2: Attach the back cover to the bottom of the Console (B) with Velcro.