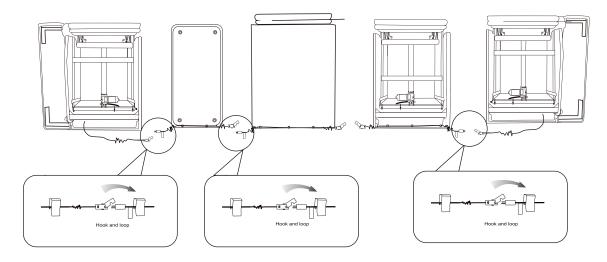

## **How to Connect**

Step 1: Attach each piece with brackets on the side.

Step 2: Connect the wire piece by piece.

Step 3: Connect one end of the Power cord into the DC adaptor located at the back of the seat. Plug the other end of power cord into the power outlet.

Note: After all the connections are made, the green LED will be lit up.