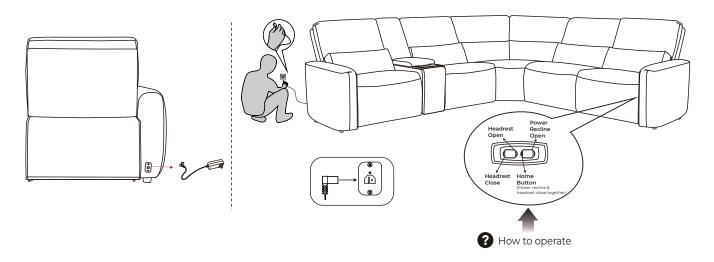

## **How to Connect**

Step 1: Attach each piece with brackets on the side.

Step 2: Connect the wire piece by piece.

Step 3: Connect one end of the Power cord into the DC adaptor located at the back of the seat. Plug the other end of power cord into the power outlet.

Note: After all the connections are made, the green LED will be lit up.