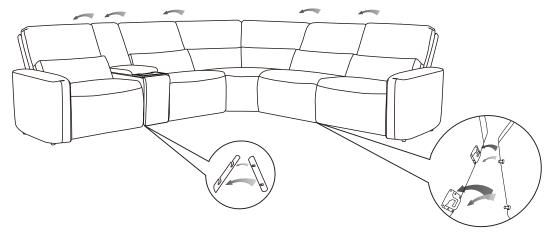

## **How to Connect**

Step 1: Attach each piece with brackets on the side.

Step 2: Connect the wire piece by piece.

Step 3: Connect one end of the Power cord into the DC adaptor located at the back of the seat. Plug the other end of power cord into the power outlet.