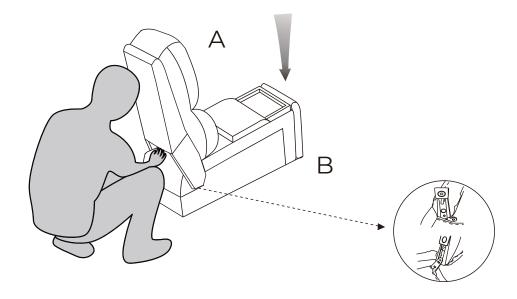

## **Parts**

Step 1: Slide the Back (A) into the metallic quick connectors of the Console (B). Push down the Back (A) firmly until each side is locked into place and an audible "click" is heard.

Step 2: Attach the back cover to the bottom of the Console (B) with Velcro.