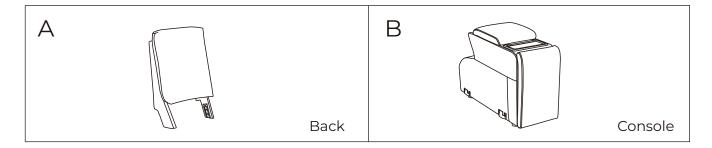

## **Parts**

Step 1: Slide the Back (A) into the metallic quick connectors of the Console (B). Push down the Back (A) firmly until each side is locked into place and an audible "click" is heard.

Step 2: Attach the back cover to the bottom of the Console (B) with Velcro.