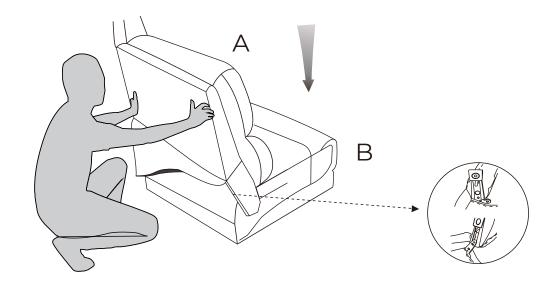

#### Parts

Step 1: Slide both Backs (A) one after the other into the metallic quick connectors of the Seat (B). Push down both Backs (A) firmly until each side is locked into place and an audible "click" is heard.