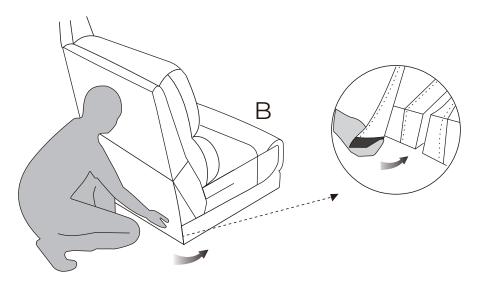

### Wedge Corner Zenith Collection **Assembly Manual**





THIS ASSEMBLY MANUAL CONTAINS IMPORTANT SAFETY INFORMATION. PLEASE READ AND KEEP FOR FUTURE REFERENCE.

# СНІТЛ

#### Parts



Step 1: Slide both Backs (A) one after the other into the metallic quick connectors of the Seat (B). Push down both Backs (A) firmly until each side is locked into place and an audible "click" is heard.



Step 2: Attach the back cover to the bottom of the Seat (B) with Velcro.



## СНІТЛ

#### **How to Connect**

Step 1: Attach each piece with brackets on the side.



Step 2: Connect the wire piece by piece.



Step 3: Connect one end of the Power cord into the DC adaptor located at the back of the seat. Plug the other end of power cord into the power outlet. Note: After all the connections are made, the green LED will be lit up.