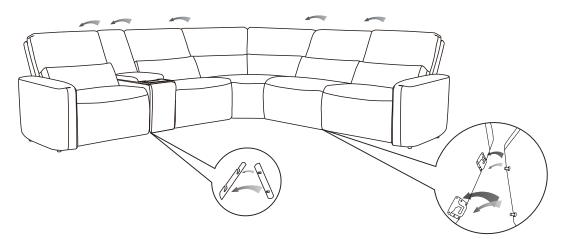

#### Parts

Step 1: Slide both Backs (A) one after the other into the metallic quick connectors of the Seat (B). Push down both Backs (A) firmly until each side is locked into place and an audible "click" is heard.

Step 2: Attach the back cover to the bottom of the Seat (B) with Velcro.