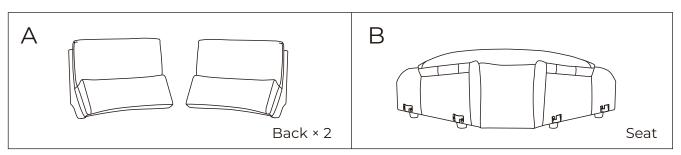

#### Parts

Step 1: Slide both Backs (A) one after the other into the metallic quick connectors of the Seat (B). Push down both Backs (A) firmly until each side is locked into place and an audible "click" is heard.