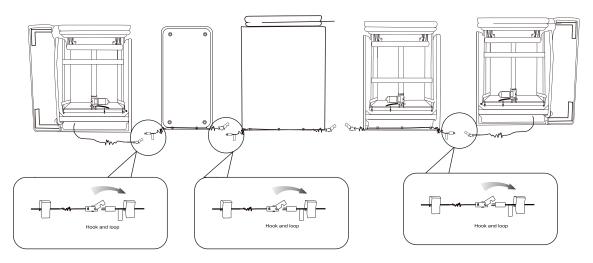

#### **How to Connect**

Step 1: Attach each piece with brackets on the side.

Step 2: Connect the wire piece by piece.

Step 3: Connect one end of the Power cord into the DC adaptor located at the back of the seat. Plug the other end of power cord into the power outlet. Note: After all the connections are made, the green LED will be lit up.