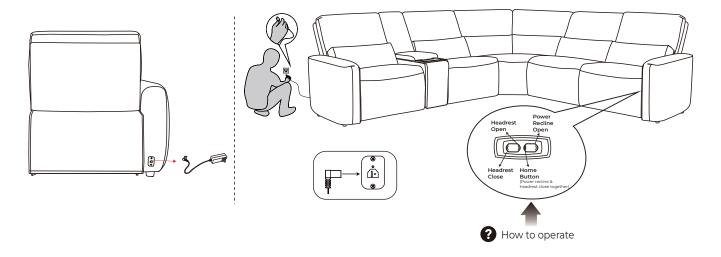

#### **How to Connect**

Step 1: Attach each piece with brackets on the side.

Step 2: Connect the wire piece by piece.

Step 3: Connect one end of the Power cord into the DC adaptor located at the back of the seat. Plug the other end of power cord into the power outlet. Note: After all the connections are made, the green LED will be lit up.