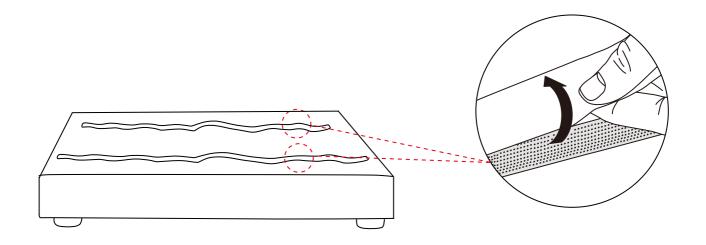

### Step 2

Place the Seat Base (A) on the floor and black fabric facing you. Rotate the Legs (D) firmly.

**Step 3**Remove the velcro protectors on the top of the Seat.