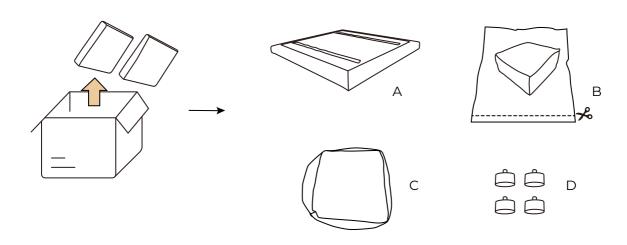

### Step 1

Please lay all parts on a soft and smooth surface to assemble.

Take out the Seat Base (A), vacuum-packed Seat Cushion Core (B), Seat Cushion Case (C) and Legs (D) from the Ottoman Box.

Cut the vacuumed bag carefully to take out the Seat Cushion Core (B). Please allow up to 72 hours for the cushion to return to the original thickness.