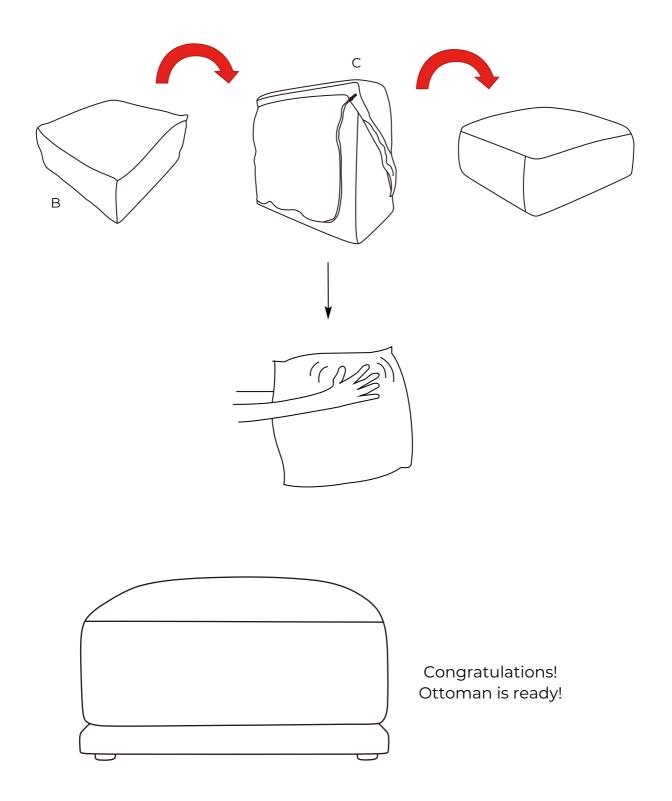

### Step 4

Insert the Seat Cushion Core (B) into the Seat Cushion Case (C). Fluff the seat cushion and put it on the Seat Base (A) to complete the assembly of your Ottoman.