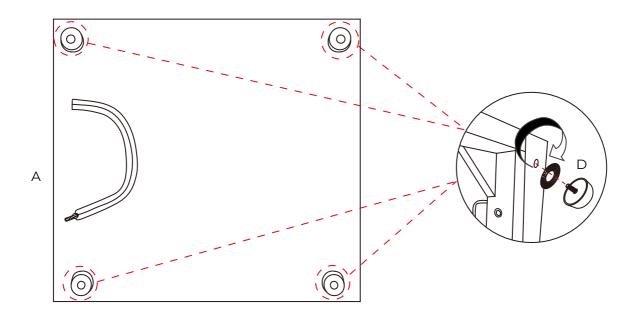

### Step 2

Place the Seat Base (A) on the floor and black fabric facing you. Rotate the Legs (D) firmly.

**Step 3**Remove the velcro protectors on the top of the Seat.