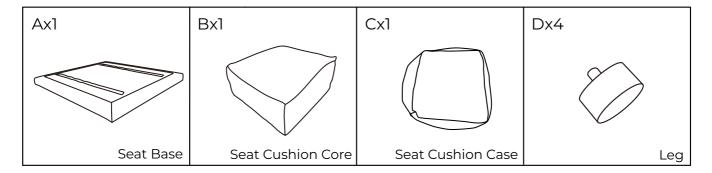

### Step 1

Please lay all parts on a soft and smooth surface to assemble.

Take out the Seat Base (A), vacuum-packed Seat Cushion Core (B), Seat Cushion Case (C) and Legs (D) from the Ottoman Box.

Cut the vacuumed bag carefully to take out the Seat Cushion Core (B). Please allow up to 72 hours for the cushion to return to the original thickness.