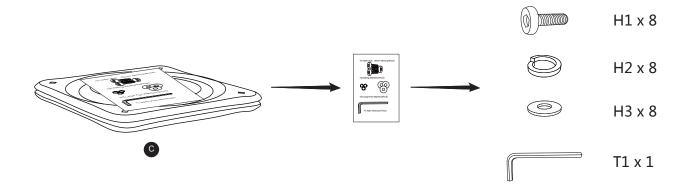

Rotate the swivel plate by 45 degree.

Rotate the swivel plate by 45 degree.

3 Attach the Swivel Plate (C) to the Chair Base (B) using Bolts (H1), Spring Washers (H2), and Flat Washers (H3).

Note: Do not fully tighten any bolts initially. After all four bolts are attached, use Allen Wrench (T1) to fully tighten them.