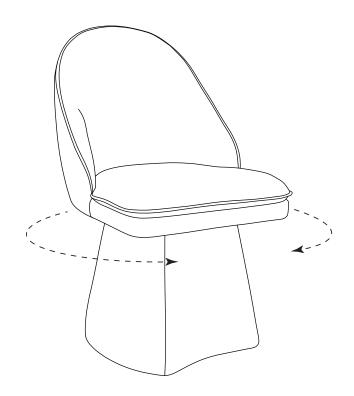

Note: Do not fully tighten any bolts initially. After all four bolts are attached, use Allen Wrench (T1) to fully tighten them.

**5** Assembly complete. Take a spin and enjoy.