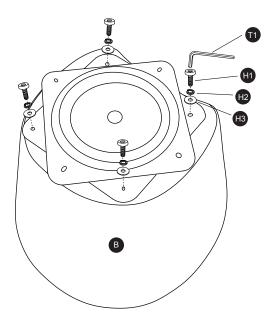

Rotate the swivel plate by 45 degree.

Rotate the swivel plate by 45 degree.

3 Attach the Swivel Plate (C) to the Chair Base (B) using Bolts (H1), Spring Washers (H2), and Flat Washers (H3).

Note: Do not fully tighten any bolts initially. After all four bolts are attached, use Allen Wrench (T1) to fully tighten them.