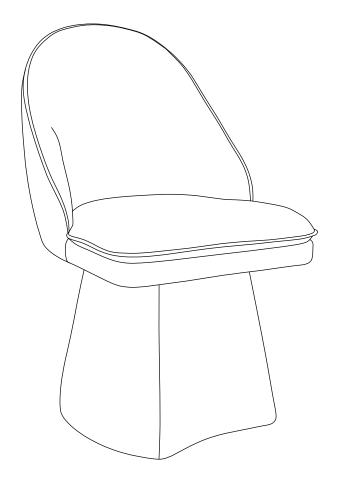

# DC7Y050 Assembly Manual Swivel Dining Chair



CS.furniture@outlook.com

### 

THIS ASSEMBLY MANUAL CONTAINS IMPORTANT SAFETY INFORMATION. PLEASE READ AND KEEP FOR FUTURE REFERENCE.



Please read through the instructions below to familiarize yourself with the parts and steps before assembly.

### **ASSEMBLY INSTRUCTIONS**

Unpack and place the Swivel Plate(C) and hardware from the carton. Make sure all parts are present before assembly. Assemble on a soft and smooth surface to prevent damage to the product.





Rotate the swivel plate by 45 degree.



Rotate the swivel plate by 45 degree.



3 Attach the Swivel Plate (C) to the Chair Base (B) using Bolts (H1), Spring Washers (H2), and Flat Washers (H3).

Note: Do not fully tighten any bolts initially. After all four bolts are attached, use Allen Wrench (T1) to fully tighten them.