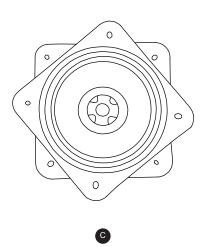

### **ASSEMBLY INSTRUCTIONS**

Unpack and place the Swivel Plate(C) and hardware from the carton. Make sure all parts are present before assembly. Assemble on a soft and smooth surface to prevent damage to the product.