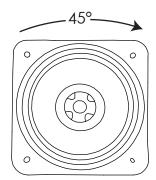

Rotate the swivel plate by 45 degree.

Rotate the swivel plate by 45 degree.

3 Attach the Swivel Plate (C) to the Chair Base (B) using Bolts (H1), Spring Washers (H2), and Flat Washers (H3).

Note: Do not fully tighten any bolts initially. After all four bolts are attached, use Allen Wrench (T1) to fully tighten them.