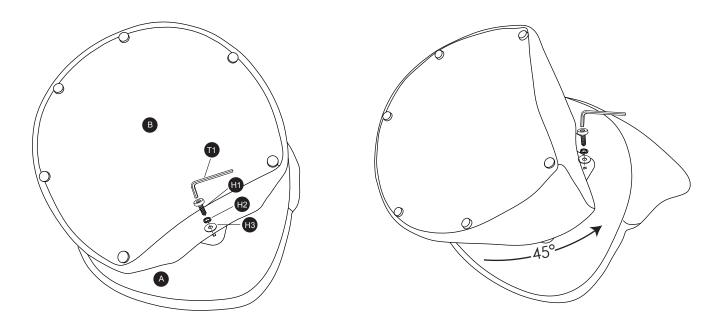

Rotate the swivel plate by 45 degree.

Rotate the swivel plate by 45 degree.

3 Attach the Swivel Plate (C) to the Chair Base (B) using Bolts (H1), Spring Washers (H2), and Flat Washers (H3).

Note: Do not fully tighten any bolts initially. After all four bolts are attached, use Allen Wrench (T1) to fully tighten them.

Attach the Chair Base (B) to the Chair Body (A) using Bolts (H1), Spring Washers (H2), and Flat Washers (H3). First, rotate the Chair Base (B) by 45 degrees and loosely attach the first bolt. Then sequentially turn by 45 degrees to attach the remaining bolts.