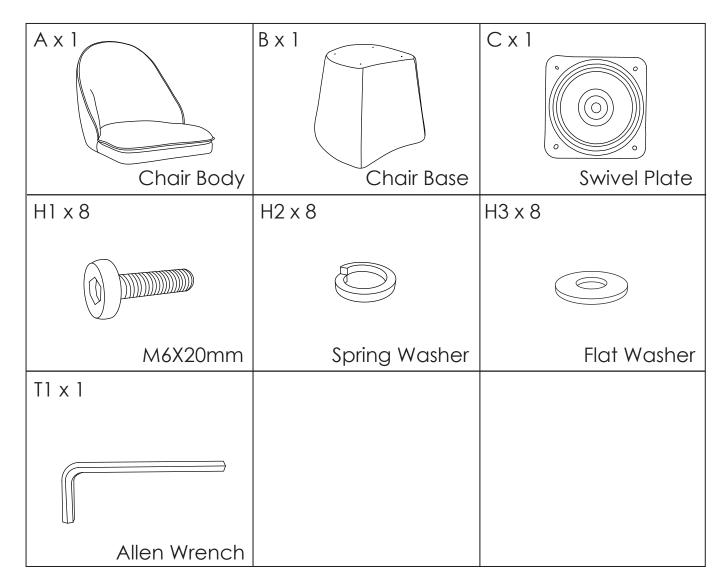

### **ASSEMBLY INSTRUCTIONS**

Unpack and place the Swivel Plate(C) and hardware from the carton. Make sure all parts are present before assembly. Assemble on a soft and smooth surface to prevent damage to the product.