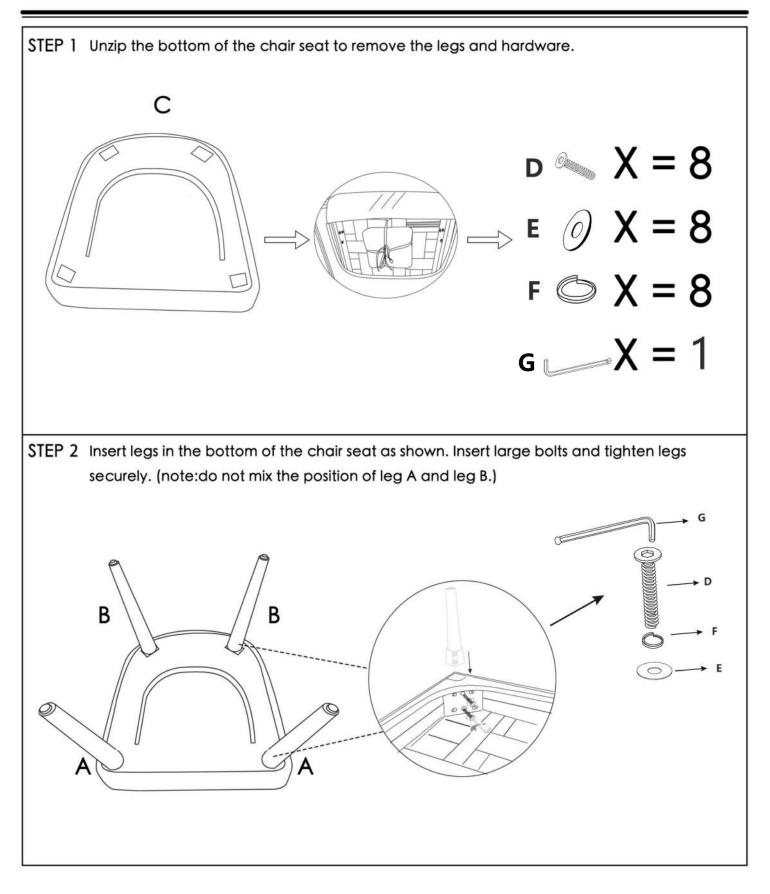

## CHITA

| PAR | DRAWING                               |                   | QTY |
|-----|---------------------------------------|-------------------|-----|
| A   | a a a a a a a a a a a a a a a a a a a | FRONT LEGS(L/R)   | 2   |
| В   |                                       | REAR LEGS(L/R)    | 2   |
| с   |                                       | CHAIR BODY        | 1   |
| D   | Oliman                                | LONG ALLEN BOLT   | 8   |
| E   | 0                                     | LARGE FLAT WASHER | 8   |
| F   |                                       | SPRING WASHER     | 8   |
| G   |                                       | ALLEN KEY         | 1   |