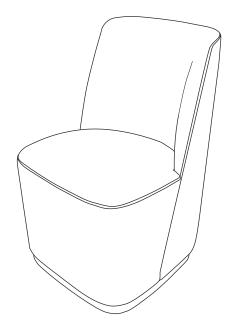

Attach Casters (B) and Flat Washers (H1) to the base of the Chair (A), using Wrench (T1) to fully tighten in clockwise direction.

2 Assembly complete. Enjoy.