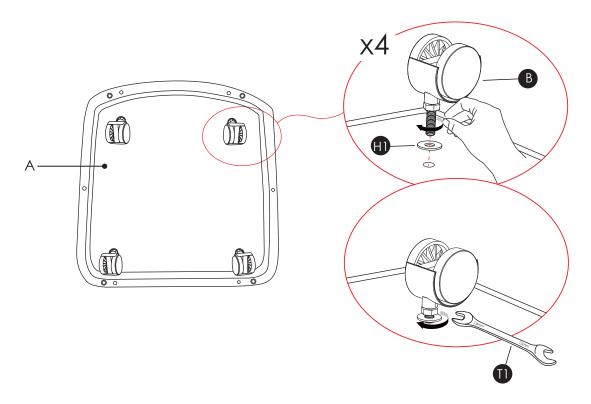

Attach Casters (B) and Flat Washers (H1) to the base of the Chair (A), using Wrench (T1) to fully tighten in clockwise direction.

2 Assembly complete. Enjoy.