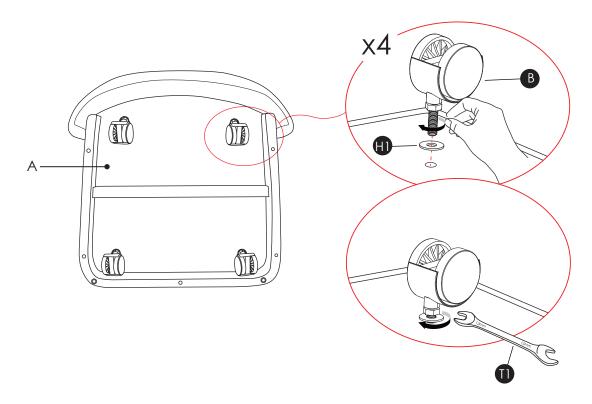

# CHITA

Attach Casters (B) and Flat Washers (H1) to the base of the Chair (A), using Wrench (T1) to fully tighten in clockwise direction.

2 Assembly complete. Enjoy.