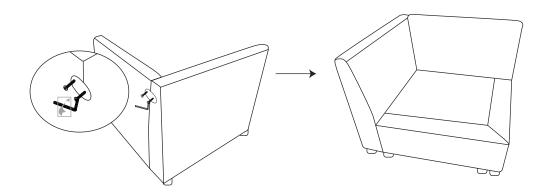

#### Step 8

Gently place the corner in the upright position. Attach the Back Connector, using Bolts and Allen Key. Loosely attach the bolts to get the alignment right, rather than fully tightening one before the other. After both bolts are aligned, fully tighten all bolts.