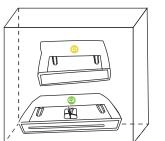

#### Step 2

Take out the Legs (9 pieces) from the bottom of the Regular Back(C2).