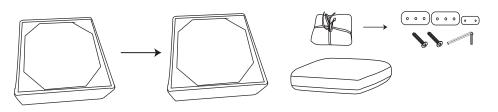

#### Parts

6

- 1 Short Back C1
- 2 Back Cushion x 2
- 3 Regular Back C2
- 4 Seat Cushion
- **5** Seat Base
- **6** Leg x 9
- 7 Bottom Connector x 2
- 8 Back Connector
- 9 Bolt x 2
- Allen Key

#### Backs

PIECES INCLUDED

- Short Back Cl x 1
- 2 Regular Back C2 x 1
- **3** Leg x 9

#### Seat & Cushions

PIECES INCLUDED

- Back Cushion x 2
- 2 Seat Cushion x 1
- Seat Base x 1
- Bottom Connector x 2
- **⑤** Back Connector x 1
- **3** Bolt x 2
- Allen Key x 1
- 3 Assembly Manual x 1