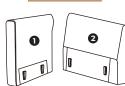

#### Backs

PIECES INCLUDED

- Short Back Cl x 1
- 2 Regular Back C2 x 1
- **3** Leg x 9

#### Step 1

Take out the Short Back (C1) and Regular Back (C2) from Backs Box.