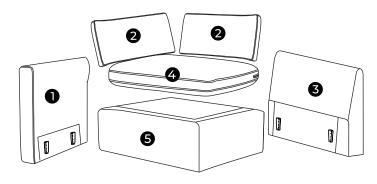

#### Parts

6

- 1 Short Back C1
- 2 Back Cushion x 2
- 3 Regular Back C2
- 4 Seat Cushion
- **5** Seat Base
- **6** Leg x 9
- 7 Bottom Connector x 2
- 8 Back Connector
- 9 Bolt x 2
- Allen Key