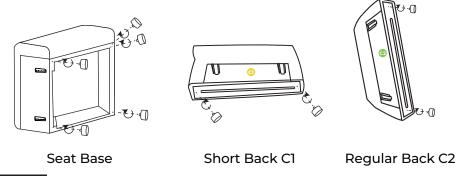

#### Parts

6

- 1 Short Back C1
- 2 Back Cushion x 2
- 3 Regular Back C2
- 4 Seat Cushion
- **5** Seat Base
- **6** Leg x 9
- 7 Bottom Connector x 2
- 8 Back Connector
- 9 Bolt x 2
- Allen Key

#### Step 6

Slide the Short Back (C1) into the side of Seat Base marked with C1.

#### Step 7

Slide the Regular Back (C2) into the side of Seat Base marked with C2.