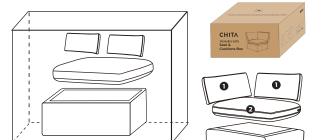

#### Seat & Cushions

PIECES INCLUDED

- Back Cushion x 2
- 2 Seat Cushion x 1
- Seat Base x 1
- Bottom Connector x 2
- **⑤** Back Connector x 1
- **3** Bolt x 2
- Allen Key x 1
- 3 Assembly Manual x 1

#### Step 3

Take out the Seat Base and Back Cushions (2 pieces) from the Seat & Cushions Box.

#### Step 4

Take out the Seat Cushion, Bottom Connectors (2 piece), Back Connector (1 piece), Bolts (2 pieces) and Allen Key (1 piece) from the bottom of the Seat Base.