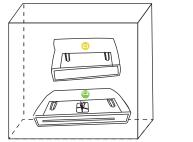

#### Backs

PIECES INCLUDED

- Short Back Cl x 1
- 2 Regular Back C2 x 1
- **3** Leg x 9

#### Seat & Cushions

PIECES INCLUDED

- Back Cushion x 2
- 2 Seat Cushion x 1
- Seat Base x 1
- Bottom Connector x 2
- **⑤** Back Connector x 1
- **3** Bolt x 2
- Allen Key x 1
- 3 Assembly Manual x 1