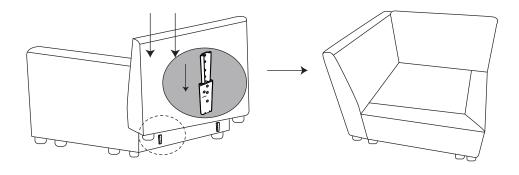

#### Step 6

Slide the Short Back (C1) into the side of Seat Base marked with C1.

#### Step 7

Slide the Regular Back (C2) into the side of Seat Base marked with C2.