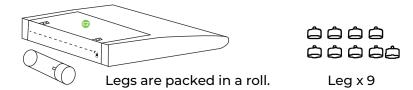

#### Step 2

Take out the Legs (9 pieces) from the bottom of the Regular Back(C2).