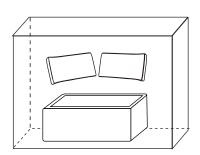

#### Step 9

Fluff the Seat Cushion and Back Cushions, and put them on the corner to complete the assembly.

Congratulations! Corner is ready!