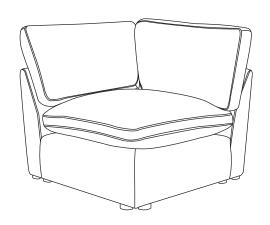

#### Step 9

Fluff the Seat Cushion and Back Cushions, and put them on the corner to complete the assembly.

Congratulations! Corner is ready!