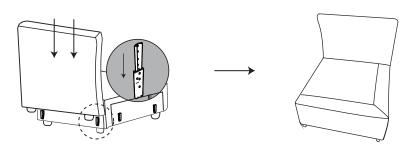

#### Step 8

Gently place the corner in the upright position. Attach the Back Connector, using Bolts and Allen Key. Loosely attach the bolts to get the alignment right, rather than fully tightening one before the other. After both bolts are aligned, fully tighten all bolts.

#### Step 9

Fluff the Seat Cushion and Back Cushions, and put them on the corner to complete the assembly.

Congratulations! Corner is ready!