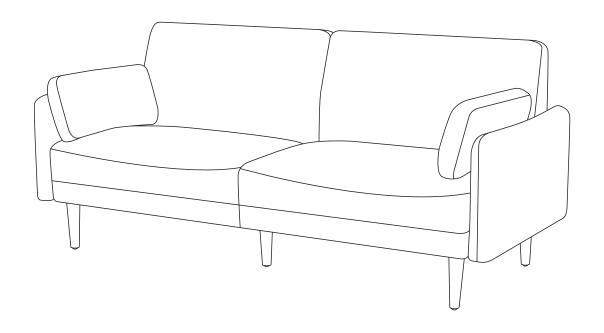

# S-72773-3S Assembly Manual Sofa



# **A** CAUTION

THIS ASSEMBLY MANUAL CONTAINS IMPORTANT SAFETY INFORMATION.
PLEASE READ AND KEEP FOR FUTURE REFERENCE.



| PART       | DRAWING |                      | QTY |
|------------|---------|----------------------|-----|
| <b>A</b> 1 |         | Right Facing Arm     | 1   |
| B1         |         | Left Facing Arm      | 1   |
| A2         |         | Right Back Cushion   | 1   |
| B2         |         | Left Back Cushion    | 1   |
| А3         |         | Right Seat Cushion   | 1   |
| В3         |         | Left Seat Cushion    | 1   |
| Z1         |         | Arm Pillow           | 2   |
| н1         |         | Thumb Screw          | 3   |
| H2         |         | Wood Leg with washer | 6   |



# **ASSEMBLY INSTRUCTIONS**

#### STEP 1

Please lay all parts on soft, clean