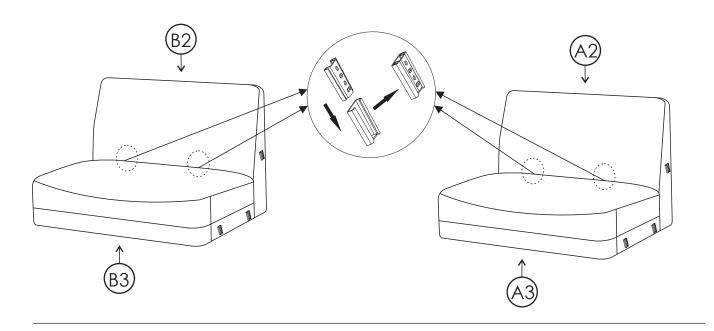

**STEP 2**Align seat back and frame to metal quick connectors and slide into place.

## STEP 3

Attach each seat together with thumb screws. Secure & tighten firmly.