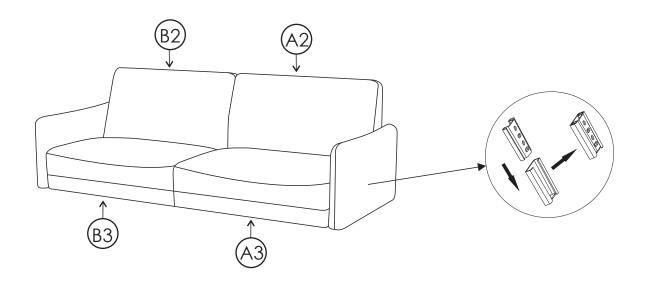

# **A** CAUTION

THIS ASSEMBLY MANUAL CONTAINS IMPORTANT SAFETY INFORMATION.
PLEASE READ AND KEEP FOR FUTURE REFERENCE.

| PART       | DRAWING |                      | QTY |
|------------|---------|----------------------|-----|
| <b>A</b> 1 |         | Right Facing Arm     | 1   |
| B1         |         | Left Facing Arm      | 1   |
| A2         |         | Right Back Cushion   | 1   |
| B2         |         | Left Back Cushion    | 1   |
| А3         |         | Right Seat Cushion   | 1   |
| В3         |         | Left Seat Cushion    | 1   |
| Z1         |         | Arm Pillow           | 2   |
| н1         |         | Thumb Screw          | 3   |
| H2         |         | Wood Leg with washer | 6   |

#### STEP 1

Please lay all parts on soft, clean surface to assemble.

Unzip and remove the arm from the base of the seat cushion, and the legs with washer, thumb screws and arm pillows from the bottom of the back cushion.

## STEP 4

Align the arm and frame to metallic quick connectors and slide into place.