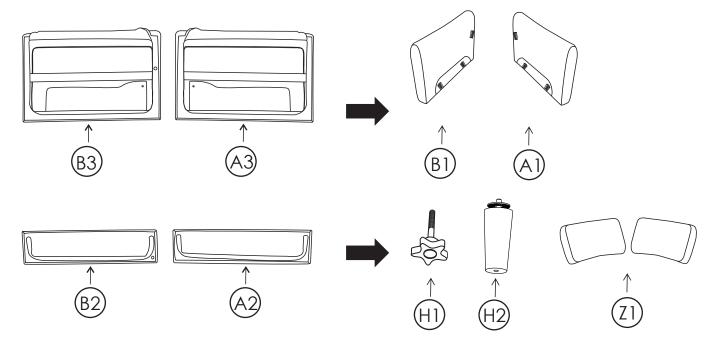

# **A** CAUTION

THIS ASSEMBLY MANUAL CONTAINS IMPORTANT SAFETY INFORMATION.
PLEASE READ AND KEEP FOR FUTURE REFERENCE.

| PART       | DRAWING |                      | QTY |
|------------|---------|----------------------|-----|
| <b>A</b> 1 |         | Right Facing Arm     | 1   |
| B1         |         | Left Facing Arm      | 1   |
| A2         |         | Right Back Cushion   | 1   |
| B2         |         | Left Back Cushion    | 1   |
| А3         |         | Right Seat Cushion   | 1   |
| В3         |         | Left Seat Cushion    | 1   |
| Z1         |         | Arm Pillow           | 2   |
| н1         |         | Thumb Screw          | 3   |
| H2         |         | Wood Leg with washer | 6   |