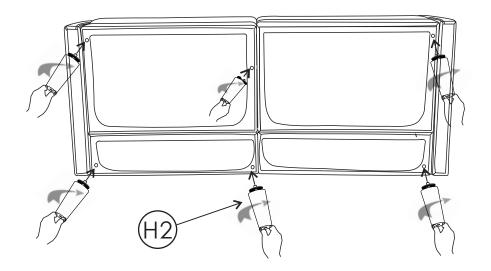

# **A** CAUTION

THIS ASSEMBLY MANUAL CONTAINS IMPORTANT SAFETY INFORMATION.
PLEASE READ AND KEEP FOR FUTURE REFERENCE.

| PART       | DRAWING |                      | QTY |
|------------|---------|----------------------|-----|
| <b>A</b> 1 |         | Right Facing Arm     | 1   |
| B1         |         | Left Facing Arm      | 1   |
| A2         |         | Right Back Cushion   | 1   |
| B2         |         | Left Back Cushion    | 1   |
| А3         |         | Right Seat Cushion   | 1   |
| В3         |         | Left Seat Cushion    | 1   |
| Z1         |         | Arm Pillow           | 2   |
| н1         |         | Thumb Screw          | 3   |
| H2         |         | Wood Leg with washer | 6   |

#### STEP 5

Attach the legs to the bottom of the sofa with the included thumb screws. Secure & tighten firmly.