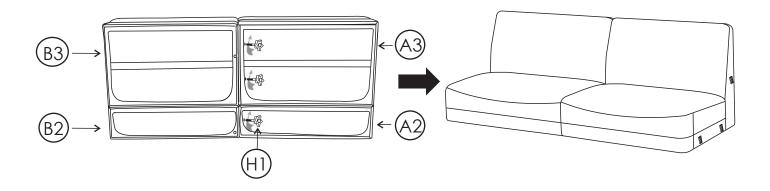

## STEP 3

Attach each seat together with thumb screws. Secure & tighten firmly.

## STEP 4

Align the arm and frame to metallic quick connectors and slide into place.