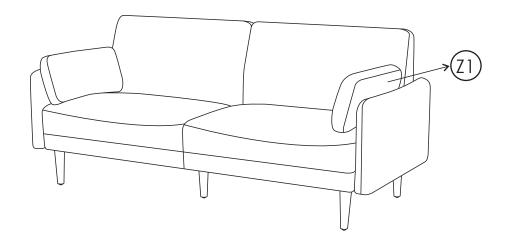

# **A** CAUTION

THIS ASSEMBLY MANUAL CONTAINS IMPORTANT SAFETY INFORMATION.
PLEASE READ AND KEEP FOR FUTURE REFERENCE.

| PART       | DRAWING |                      | QTY |
|------------|---------|----------------------|-----|
| <b>A</b> 1 |         | Right Facing Arm     | 1   |
| B1         |         | Left Facing Arm      | 1   |
| A2         |         | Right Back Cushion   | 1   |
| B2         |         | Left Back Cushion    | 1   |
| А3         |         | Right Seat Cushion   | 1   |
| В3         |         | Left Seat Cushion    | 1   |
| Z1         |         | Arm Pillow           | 2   |
| н1         |         | Thumb Screw          | 3   |
| H2         |         | Wood Leg with washer | 6   |

#### STEP 6

Carefully place the sofa on its legs. Inspect and be sure all legs are in contact with the floor. Place the arm pillows on the sofa.

Congratulations. We hope you enjoy your new piece of furniture.