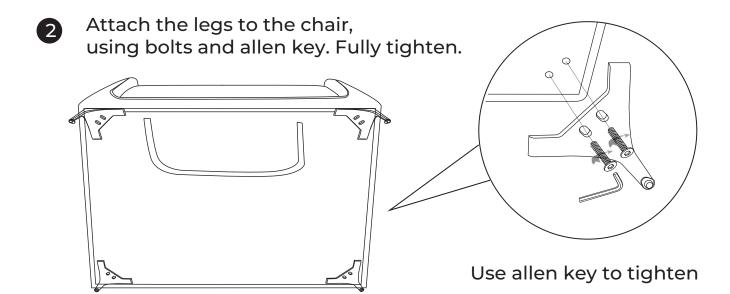

# **Assembly Instructions**

Remove the legs and hardware pack from the zippered compartment at the bottom of the chair.

# **Assembly Instructions**

Remove the legs and hardware pack from the zippered compartment at the bottom of the sofa.

2 Rotate the middle leg into the sofa. Attach the corner legs to the sofa, using bolts and allen key. Fully tighten.