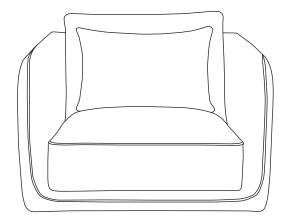

#### **Armchair**

# **Assembly Instructions**

Remove the legs and hardware pack from the zippered compartment at the bottom of the chair.