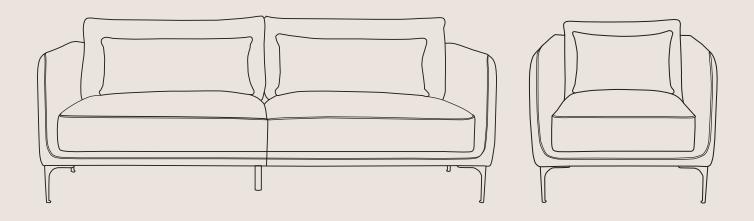

# Assembly Guide Sofa Collection

Sofa & Armchair



# **CAUTION**

THIS ASSEMBLY MANUAL CONTAINS IMPORTANT SAFETY INFORMATION.
PLEASE READ AND KEEP FOR FUTURE REFERENCE.

#### **Armchair**

## Components



#### Corner Leg (x4)



# Allen Key (x1)



Power tools are NOT recommended

Bolts (x8)



# **Assembly Instructions**

Remove the legs and hardware pack from the zippered compartment at the bottom of the chair.





## **Components**



Bolts (x8)





Corner Leg (x4)



Middle Leg (x1)



Allen Key (x1)



Power tools are NOT recommended

# **Assembly Instructions**

Remove the legs and hardware pack from the zippered compartment at the bottom of the sofa.



2 Rotate the middle leg into the sofa. Attach the corner legs to the sofa, using bolts and allen key. Fully tighten.



Use Allen Key to tighten

# Note

Each piece comes with o