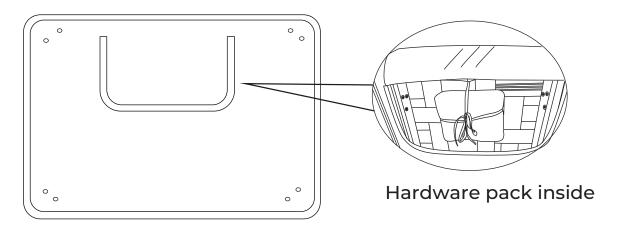

# **Assembly Instructions**

Remove the legs and hardware pack from the zippered compartment at the bottom of the chair.

# **Assembly Instructions**

Remove the legs and hardware pack from the zippered compartment at the bottom of the sofa.

2 Rotate the middle leg into the sofa. Attach the corner legs to the sofa, using bolts and allen key. Fully tighten.