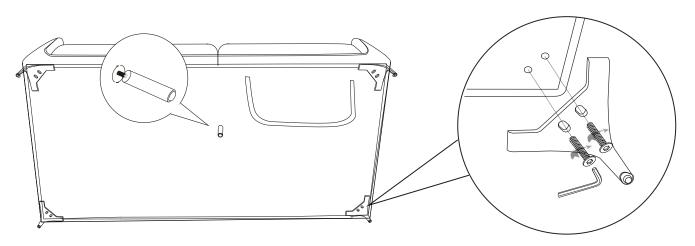

# **Assembly Instructions**

Remove the legs and hardware pack from the zippered compartment at the bottom of the sofa.

2 Rotate the middle leg into the sofa. Attach the corner legs to the sofa, using bolts and allen key. Fully tighten.

Use Allen Key to tighten