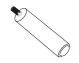

# Assembly Guide Sofa Collection

Sofa & Armchair



# **CAUTION**

THIS ASSEMBLY MANUAL CONTAINS IMPORTANT SAFETY INFORMATION.
PLEASE READ AND KEEP FOR FUTURE REFERENCE.

#### **Armchair**

## Components



#### Corner Leg (x4)



# Allen Key (x1)



Power tools are NOT recommended

Bolts (x8)



# **Assembly Instructions**

Remove the legs and hardware pack from the zippered compartment at the bottom of the chair.





## **Components**



Bolts (x8)





Corner Leg (x4)



Middle Leg (x1)



Allen Key (x1)



Power tools are NOT recommended

# **Assembly Instructions**

Remove the legs and hardware pack from the zippered compartment at the bottom of the sofa.



2 Rotate the middle leg into the sofa. Attach the corner legs to the sofa, using bolts and allen key. Fully tighten.



Use Allen Key to tighten

# Note

Each piece comes with one box.