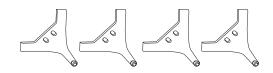

# Assembly Guide Sofa Collection

Sofa & Armchair



# **CAUTION**

THIS ASSEMBLY MANUAL CONTAINS IMPORTANT SAFETY INFORMATION.
PLEASE READ AND KEEP FOR FUTURE REFERENCE.

#### **Armchair**

## Components



#### Corner Leg (x4)



# Allen Key (x1)



Power tools are NOT recommended

Bolts (x8)



# **Assembly Instructions**

Remove the legs and hardware pack from the zippered compartment at the bottom of the chair.





## **Components**



Bolts (x8)





Corner Leg (x4)



Middle Leg (x1)



Allen Key (x1)



Power tools are NOT recommended

# **Assembly Instructions**

Remove the legs and hardware pack from the zippered compartment at the bottom of the sofa.



2 Rotate the middle leg into the sofa. Attach the corner legs to the sofa, using bolts and allen key. Fully tighten.



Use Allen Key to tighten

# Note

Each piece comes with one box.