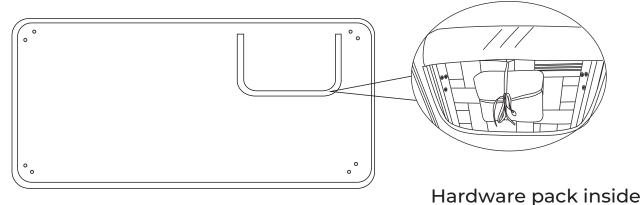

# **Assembly Instructions**

Remove the legs and hardware pack from the zippered compartment at the bottom of the chair.