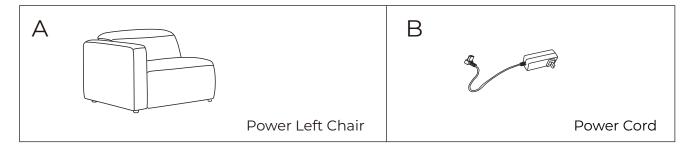

## **Parts**

Before you begin: Locate the Power Cord (B) at the bottom of Power Left Chair.

Gently place the Power Left Chair in the upright position. Connect the Power Cord (B) into the DC adaptor located at the back corner of the seat.