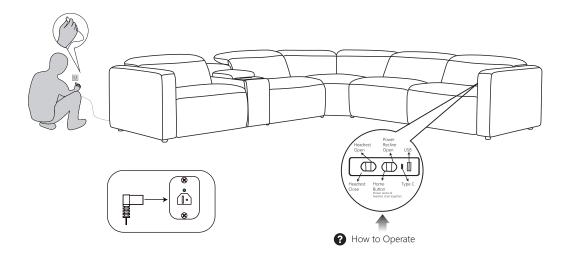

## **Parts**

Before you begin: Locate the Power Cord (B) at the bottom of Power Left Chair.

Gently place the Power Left Chair in the upright position. Connect the Power Cord (B) into the DC adaptor located at the back corner of the seat.

## **How to Connect**

Step 1: Attach each piece with brackets on the side.

Step 2: Connect the wire piece by piece

Step 3: Plug the power cord of either the left or right power armchair into the power outlet.