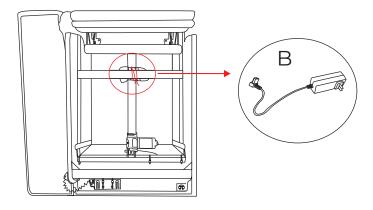

## **Parts**

Before you begin: Locate the Power Cord (B) at the bottom of Power Left Chair.

Gently place the Power Left Chair in the upright position. Connect the Power Cord (B) into the DC adaptor located at the back corner of the seat.