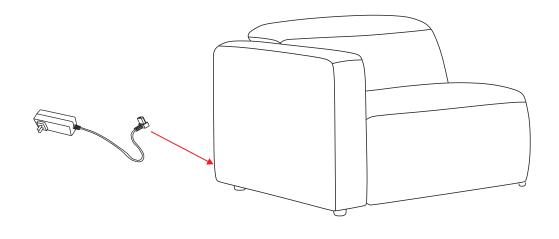

## **Parts**

Before you begin: Locate the Power Cord (B) at the bottom of Power Left Chair.

Gently place the Power Left Chair in the upright position. Connect the Power Cord (B) into the DC adaptor located at the back corner of the seat.