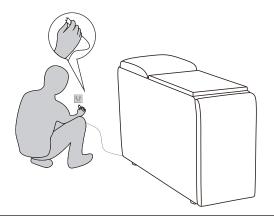

## **Parts**

Before you begin: Locate the Legs (B) in the storage box of Console.

Step 1: Rotate the Legs (B) firmly, and gently place the Console in the upright position.

Step 2: Plug the power cord into the power outlet to complete the assembly of your Console.