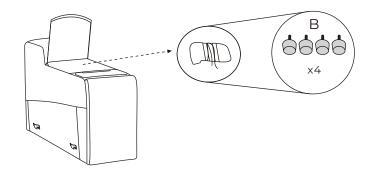

## **Parts**

Before you begin: Locate the Legs (B) in the storage box of Console.

Step 1: Rotate the Legs (B) firmly, and gently place the Console in the upright position.

Step 2: Plug the power cord into the power outlet to complete the assembly of your Console.