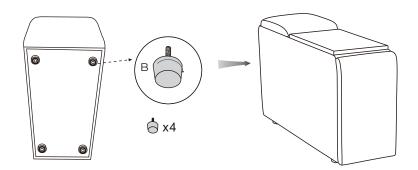

## **Parts**

Before you begin: Locate the Legs (B) in the storage box of Console.

Step 1: Rotate the Legs (B) firmly, and gently place the Console in the upright position.

Step 2: Plug the power cord into the power outlet to complete the assembly of your Console.