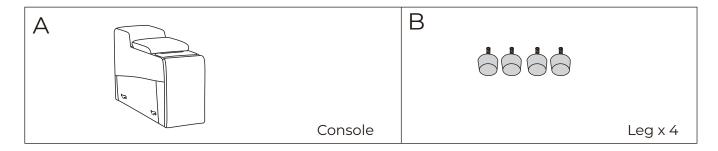

## **Parts**

Before you begin: Locate the Legs (B) in the storage box of Console.

Step 1: Rotate the Legs (B) firmly, and gently place the Console in the upright position.

Step 2: Plug the power cord into the power outlet to complete the assembly of your Console.