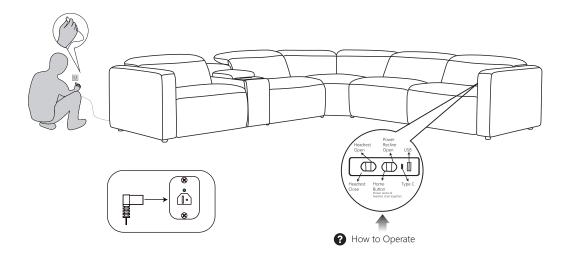

## **How to Connect**

Step 1: Attach each piece with brackets on the side.

Step 2: Connect the wire piece by piece

Step 3: Plug the power cord of either the left or right power armchair into the power outlet.

Note: After all the connections are made, the green LED will be lit up.