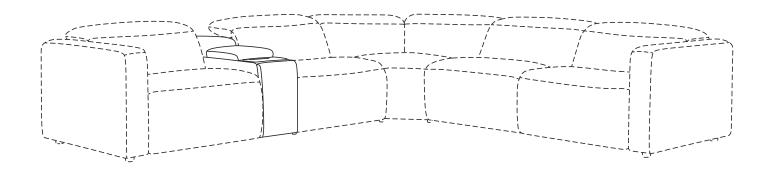

## Console Oliver Collection

## **Assembly Manual**



THIS ASSEMBLY MANUAL CONTAINS IMPORTANT SAFETY INFORMATION.
PLEASE READ AND KEEP FOR FUTURE REFERENCE.



## **Parts**



Before you begin: Locate the Legs (B) in the storage box of Console.



Step 1: Rotate the Legs (B) firmly, and gently place the Console in the upright position.



Step 2: Plug the power cord into the power outlet to complete the assembly of your Console.





## **How to Connect**

Step 1: Attach each piece with brackets on the side.



Step 2: Connect the wire piece by piece



Step 3: Plug the power cord of either the left or right power armchair into the power outlet.

Note: After all the connections are made, the green LED will be lit up.