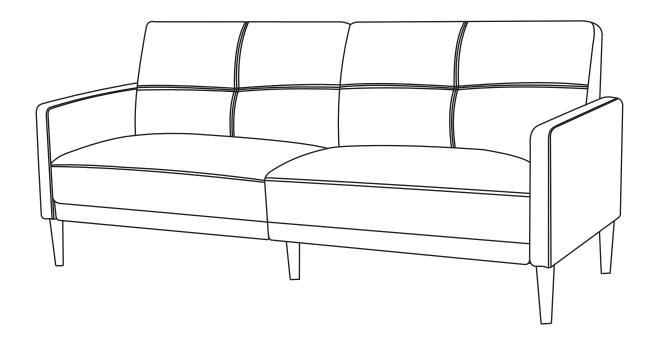

# S-72715-3S Assembly Manual Sofa



# **A** CAUTION

THIS ASSEMBLY MANUAL CONTAINS IMPORTANT SAFETY INFORMATION.
PLEASE READ AND KEEP FOR FUTURE REFERENCE.



| PART | DRAWING |                      | QTY |
|------|---------|----------------------|-----|
| A1   |         | Right Facing Arm     | 1   |
| B1   |         | Left Facing Arm      | 1   |
| A2   |         | Right Back Cushion   | 1   |
| B2   |         | Left Back Cushion    | 1   |
| Аз   |         | Right Seat Cushion   | 1   |
| В3   |         | Left Seat Cushion    | 1   |
| н    |         | Thumb Screw          | 13  |
| H2   |         | Wood Leg with washer | 6   |



## **ASSEMBLY INSTRUCTIONS**

#### STEP 1

Please lay all parts on soft, clean surface to assemble.

Unzip and remove the arm from the base of the seat cushion, and the legs with washer, thumb