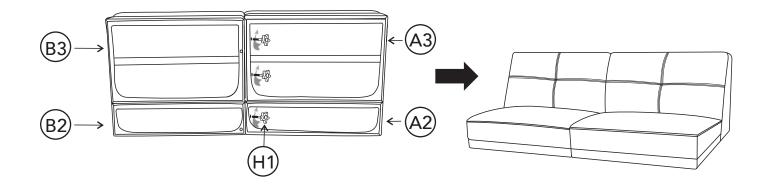

#### STEP 3

Attach each seat together with thumb screws. Secure & tighten firmly.