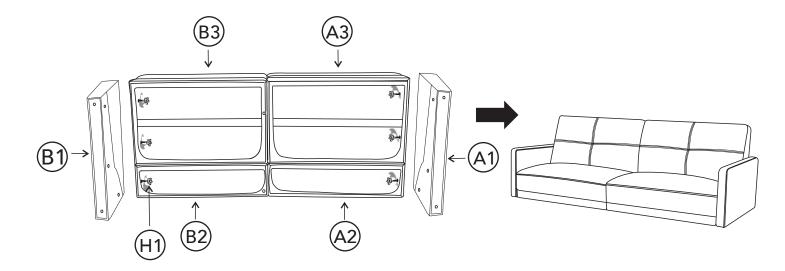

# **A** CAUTION

THIS ASSEMBLY MANUAL CONTAINS IMPORTANT SAFETY INFORMATION.
PLEASE READ AND KEEP FOR FUTURE REFERENCE.

| PART | DRAWING |                      | QTY |
|------|---------|----------------------|-----|
| A1   |         | Right Facing Arm     | 1   |
| B1   |         | Left Facing Arm      | 1   |
| A2   |         | Right Back Cushion   | 1   |
| B2   |         | Left Back Cushion    | 1   |
| Аз   |         | Right Seat Cushion   | 1   |
| В3   |         | Left Seat Cushion    | 1   |
| н    |         | Thumb Screw          | 13  |
| H2   |         | Wood Leg with washer | 6   |

#### STEP 1

Please lay all parts on soft, clean surface to assemble.

Unzip and remove the arm from the base of the seat cushion, and the legs with washer, thumb screws and arm pillows from the bottom of the back cushion.

#### STEP 2

Lay the back cushion down and attach seat cushion with thumb screws. Secure & tighten firmly.

#### STEP 3

Attach each seat together with thumb screws. Secure & tighten firmly.

### STEP 4

Attach arms with thumb screws. Secure & tighten firmly.