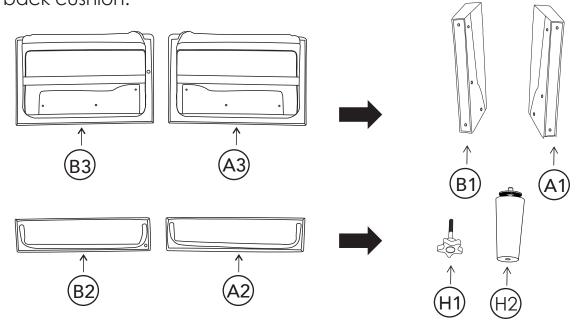

# **A** CAUTION

THIS ASSEMBLY MANUAL CONTAINS IMPORTANT SAFETY INFORMATION.
PLEASE READ AND KEEP FOR FUTURE REFERENCE.

| PART | DRAWING |                      | QTY |
|------|---------|----------------------|-----|
| A1   |         | Right Facing Arm     | 1   |
| B1   |         | Left Facing Arm      | 1   |
| A2   |         | Right Back Cushion   | 1   |
| B2   |         | Left Back Cushion    | 1   |
| Аз   |         | Right Seat Cushion   | 1   |
| В3   |         | Left Seat Cushion    | 1   |
| н    |         | Thumb Screw          | 13  |
| H2   |         | Wood Leg with washer | 6   |

#### STEP 1

Please lay all parts on soft, clean surface to assemble.

Unzip and remove the arm from the base of the seat cushion, and the legs with washer, thumb screws and arm pillows from the bottom of the back cushion.