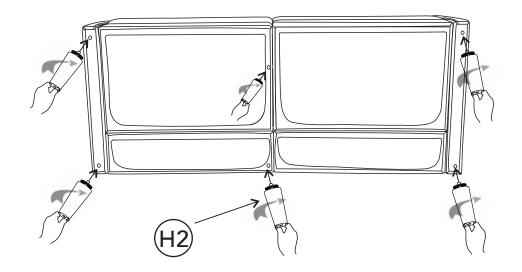

#### STEP 5

Attach the legs to the bottom of the sofa with the included thumb screws. Secure & tighten firmly.