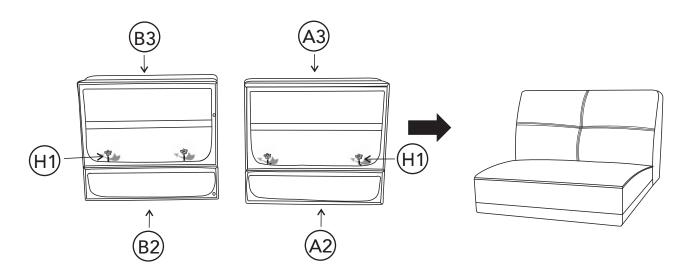

#### STEP 2

Lay the back cushion down and attach seat cushion with thumb screws. Secure & tighten firmly.