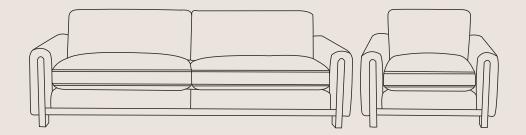

## **Arm Chair**

#### Front Legs (X2) Back Legs (X2)

Allen Key (X1)

Power tools are NOT recommended

Bolts (X2)

Flat Washers (X2)

Washers (X2)

Spring Washers (X2)

# **Assembly Instructions**

Components

Remove the legs and hardware pack from the zippered compartment at the bottom of the chair.

Attach the Front Legs to the chair, using Bolts, Flat Washers, Spring Washers and Allen Key. Fully tighten. Rotate the Back Legs into the chair firmly.