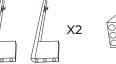

#### Front Legs (X2) Back Legs (X2)

Allen Key (X1)

Power tools are NOT recommended

Bolts (X2)

Flat Washers (X2)

Washers (X2)

Spring Washers (X2)