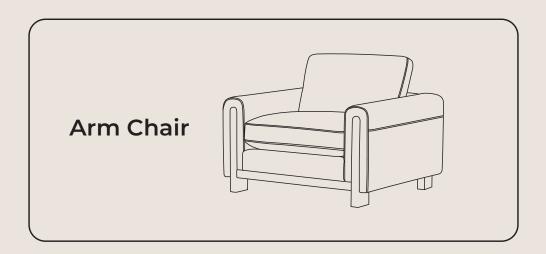

### Components

Front Legs (X2)

Sofa

Allen Key (x1)

Middle Leg (X1)

Power tools are NOT recommended

Bolts (X2)

Flat Washers (X2)

Washers (X3)

# **Assembly Instructions**

Remove the legs and hardware pack from the zippered compartment at the bottom of the sofa.

Attach the Front Legs to the sofa, using Bolts, Flat Washers, Spring Washers and Allen Key. Fully tighten. Rotate the Back Legs and Middle Leg into the sofa firmly.