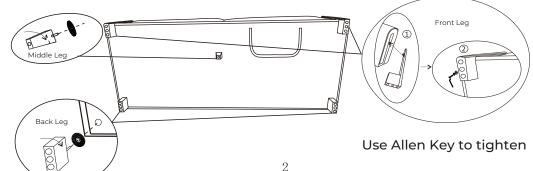

# **Assembly Instructions**

Remove the legs and hardware pack from the zippered compartment at the bottom of the sofa.

Attach the Front Legs to the sofa, using Bolts, Flat Washers, Spring Washers and Allen Key. Fully tighten. Rotate the Back Legs and Middle Leg into the sofa firmly.