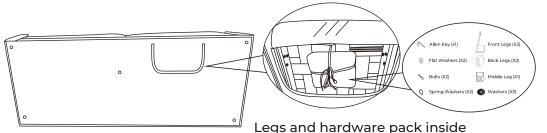

### Components

Front Legs (X2)

Sofa

Allen Key (x1)

Middle Leg (X1)

Power tools are NOT recommended

Bolts (X2)

Flat Washers (X2)

Washers (X3)