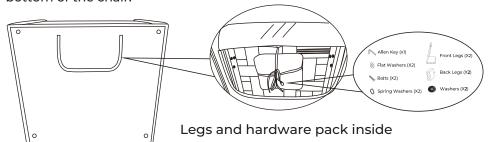

# **Assembly Instructions**

Components

Remove the legs and hardware pack from the zippered compartment at the bottom of the chair.

Attach the Front Legs to the chair, using Bolts, Flat Washers, Spring Washers and Allen Key. Fully tighten. Rotate the Back Legs into the chair firmly.