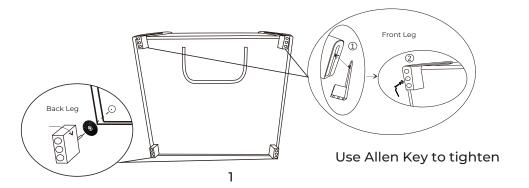

# **Assembly Instructions**

Components

Remove the legs and hardware pack from the zippered compartment at the bottom of the chair.

Attach the Front Legs to the chair, using Bolts, Flat Washers, Spring Washers and Allen Key. Fully tighten. Rotate the Back Legs into the chair firmly.