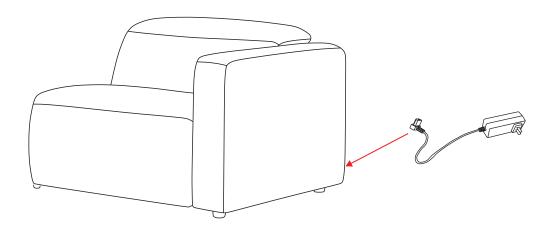

## **Parts**

Before you begin: Locate the Power Cord (B) at the bottom of Power Right Chair.

Gently place the Power Right Chair in the upright position. Connect the Power Cord (B) into the DC adaptor located at the back corner of the seat.