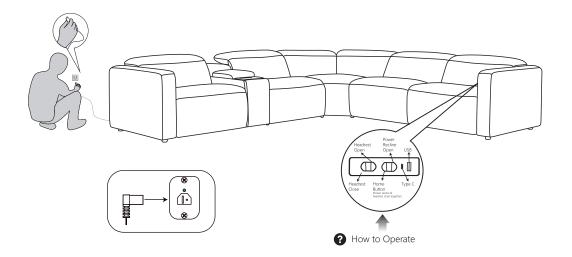

## **Parts**

Before you begin: Locate the Power Cord (B) at the bottom of Power Right Chair.

Gently place the Power Right Chair in the upright position. Connect the Power Cord (B) into the DC adaptor located at the back corner of the seat.

## **How to Connect**

Step 1: Attach each piece with brackets on the side.

Step 2: Connect the wire piece by piece

Step 3: Plug the power cord of either the left or right power armchair into the power outlet.