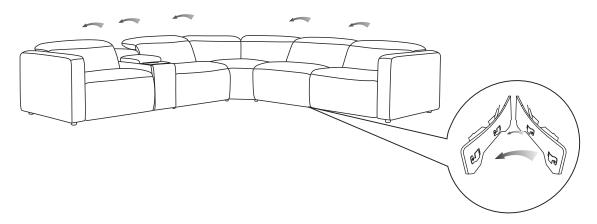

## **How to Connect**

Step 1: Attach each piece with brackets on the side.

Step 2: Connect the wire piece by piece

Step 3: Plug the power cord of either the left or right power armchair into the power outlet.