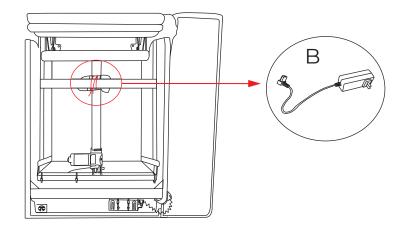

## **Parts**

Before you begin: Locate the Power Cord (B) at the bottom of Power Right Chair.

Gently place the Power Right Chair in the upright position. Connect the Power Cord (B) into the DC adaptor located at the back corner of the seat.