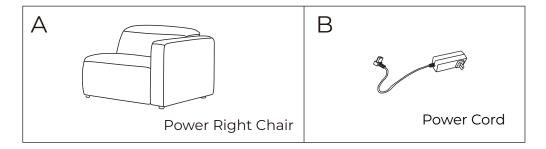

## **Parts**

Before you begin: Locate the Power Cord (B) at the bottom of Power Right Chair.

Gently place the Power Right Chair in the upright position. Connect the Power Cord (B) into the DC adaptor located at the back corner of the seat.