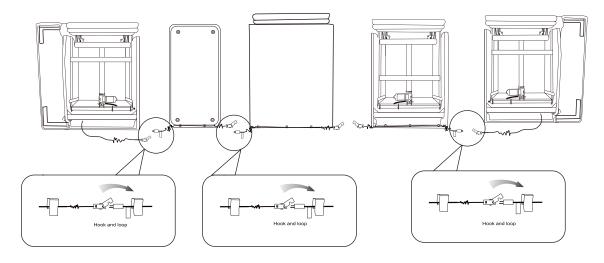

## **How to Connect**

Step 1: Attach each piece with brackets on the side.

Step 2: Connect the wire piece by piece

Step 3: Plug the power cord of either the left or right power armchair into the power outlet.

Note: After all the connections are made, the green LED will be lit up.