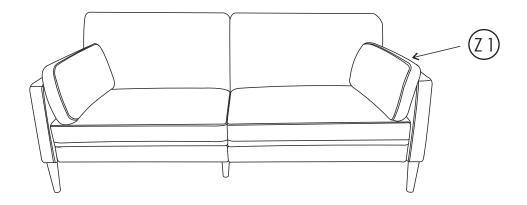

#### STEP 6

Carefully place the sofa on its legs. Inspect and be sure all legs are in contact with the floor. Place the arm pillows on the sofa.

Congratulations. We hope you enjoy your new piece of furniture.