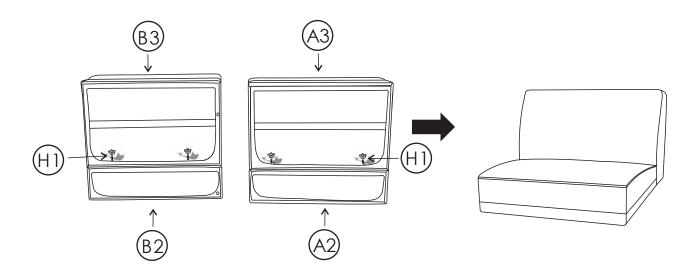

#### STEP 2

Lay the back cushion down and attach seat cushion with thumb screws. Secure & tighten firmly.