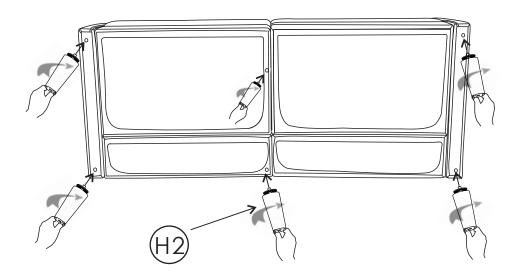

#### STEP 5

Attach the legs to the bottom of the sofa with the included thumb screws. Secure & tighten firmly.