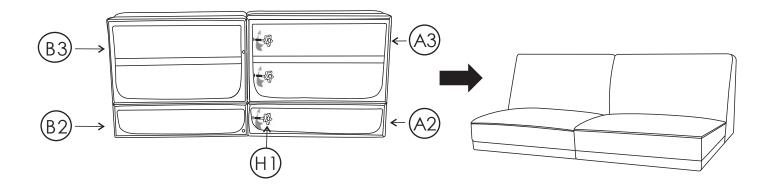

#### STEP 3

Attach each seat together with thumb screws. Secure & tighten firmly.