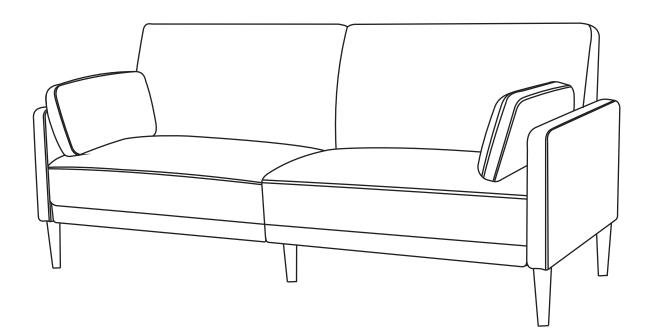

#### STEP 6

Carefully place the sofa on its legs. Inspect and be sure all legs are in contact with the floor. Place the arm pillows on the sofa.

Congratulations. We hope you enjoy your new piece of furniture.