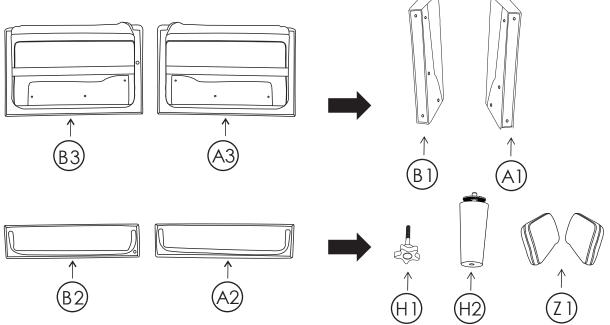

# СНІТА

| PART | DRAWING |                      | QTY |
|------|---------|----------------------|-----|
| A1   |         | Right Facing Arm     | 1   |
| В1   | l.      | Left Facing Arm      | 1   |
| A2   |         | Right Back Cushion   | 1   |
| B2   |         | Left Back Cushion    | 1   |
| A3   |         | Right Seat Cushion   | 1   |
| B3   |         | Left Seat Cushion    | 1   |
| Z1   |         | Arm Pillow           | 2   |
| н1   |         | Thumb Screw          | 13  |
| H2   |         | Wood Leg with washer | 6   |

#### STEP 1

Please lay all parts on soft, clean surface to assemble.

Unzip and remove the arm from the base of the seat cushion, and the legs with washers, thumb screws and arm pillows from the bottom of the back cushion.