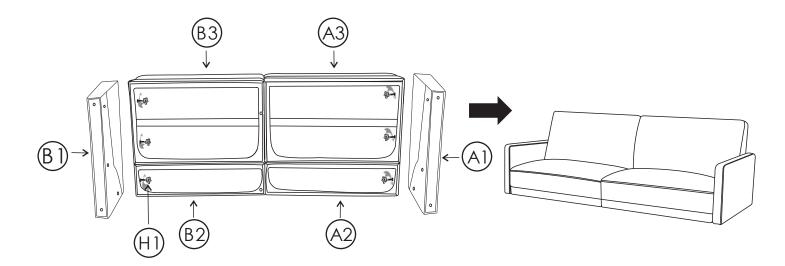

#### STEP 2

Lay the back cushion down and attach seat cushion with thumb screws. Secure & tighten firmly.

#### STEP 3

Attach each seat together with thumb screws. Secure & tighten firmly.

#### STEP 4

Attach arms with thumb screws. Secure & tighten firmly.