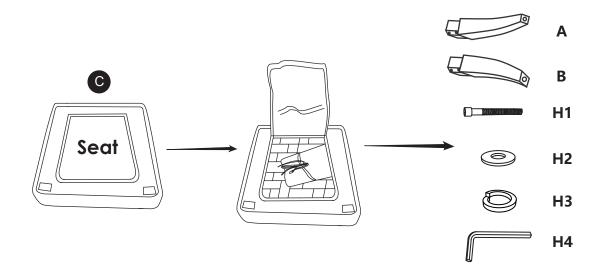

# **A** CAUTION

THIS ASSEMBLY MANUAL CONTAINS IMPORTANT SAFETY INFORMATION.
PLEASE READ AND KEEP FOR FUTURE REFERENCE.

| A x 2      | B x 2     | C x 1  |
|------------|-----------|--------|
| 0.0        |           |        |
| Front Legs | Rear Legs |        |
| H1 x 8     | H2 x 8    | H3 x 8 |
|            |           |        |
| M8 x 60 mm |           |        |
| H4 x 1     |           |        |
|            |           |        |

## **ASSEMBLY INSTRUCTIONS**

1 Unzip the bottom of the seat to take out the legs and hardware.

Attach front legs (A) and rear legs (B) to seat (C), using long bolts (H1), lock washers (H3), flat washers (H2), and allen wrench (H4).