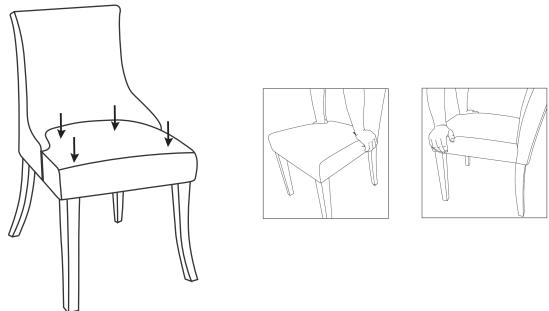

Note: Do not fully tighten yet.

3 Turn assembled chair upright and place on a flat surface. Press down firmly to make sure all four feet are level with the floor. Once level, tighten all bolts.

4 Assembly complete. Enjoy.

Note: Each leg has an adjustable foot leveler to help level your chair.