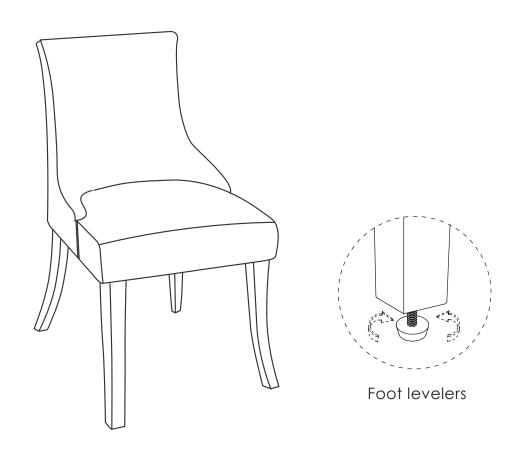

|
|            |           |        |
| M8 x 60 mm |           |        |
| H4 x 1     |           |        |
|            |           |        |

Please read through the instructions below to familiarize yourself with the parts and steps before assembly.



## **ASSEMBLY INSTRUCTIONS**

1 Unzip the bottom of the seat to take out the legs and hardware.



Attach front legs (A) and rear legs (B) to seat (C), using long bolts (H1), lock washers (H3), flat washers (H2), and allen wrench (H4).

Note: Do not fully tighten yet.





3 Turn assembled chair upright and place on a flat surface. Press down firmly to make sure all four feet are level with the floor. Once level, tighten all bolts.



4 Assembly complete. Enjoy.

Note: Each leg has an adjustable foot leveler to help level your chair.





## PRODUCT WARRANTY

- · 1-year limited on cover.
- · 1-year limited on frame construction.
- · 1-year limited on cushioning material.

### **CARE & MAINTENANCE**

Water Based Cleaner 'W': Spot clean using the foam only from a water-based cleaning agent such as a mild detergent or non-solvent upholstery shampoo product. Apply foam with a soft in circular motion. Vaccum when dry.

Do not place furniture in direct sunlight and keep furniture at least 60 cm / 2 feet from heat sources to avoid fading.

### **CONTACT US**



#### CHITA CONSUMER CARE

All of us at CHITA thank you for being a valued customer. If you have any questions or concerns, please contact CHITA consumer care. We will respond within 24 business hours.

Email:contactus@chitaliving.com





#### CHITA FEEDBACK

Your feedb