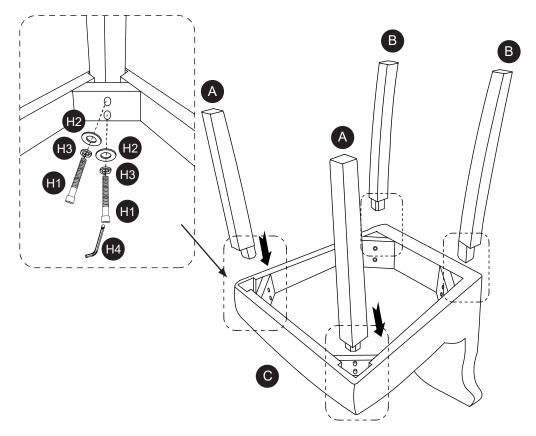

## **ASSEMBLY INSTRUCTIONS**

1 Unzip the bottom of the seat to take out the legs and hardware.

Attach front legs (A) and rear legs (B) to seat (C), using long bolts (H1), lock washers (H3), flat washers (H2), and allen wrench (H4).

Note: Do not fully tighten yet.

3 Turn assembled chair upright and place on a flat surface. Press down firmly to make sure all four feet are level with the floor. Once level, tighten all bolts.

4 Assembly complete. Enjoy.