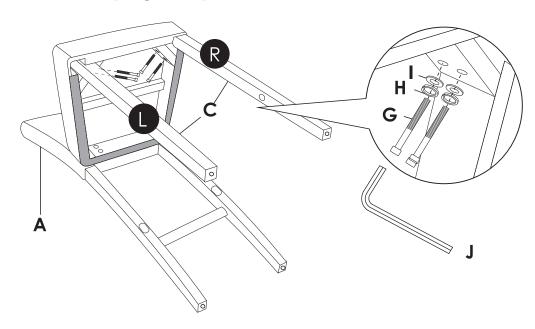

## **ASSEMBLY INSTRUCTIONS**

1 Attach seat (B) to back (A), using longer bolts (F), shorter bolts (G), lock washers (H), flat washers (I), and allen wrench (J).

Note: Do not fully tighten yet.

Attach Legs (C) to back (A), using shorter bolts (G), lock washers (H), flat washers (I), and allen wrench (J).