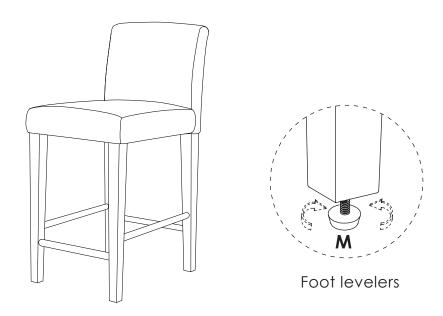

Y MANUAL CONTAINS IMPORTANT SAFETY INFORMATION.

PLEASE READ AND KEEP FOR FUTURE REFERENCE.



Please read through the instructions below to familiarize yourself with the parts and steps before assembly.

## **ASSEMBLY INSTRUCTIONS**

1 Attach seat (B) to back (A), using longer bolts (F), shorter bolts (G), lock washers (H), flat washers (I), and allen wrench (J).

Note: Do not fully tighten yet.



Attach Legs (C) to back (A), using shorter bolts (G), lock washers (H), flat washers (I), and allen wrench (J).





3 Attach using screws (K).
Note: Do not fully tighten yet.



Turn assembled chair upright and place on a flat surface. Push legs up or down as necessary to level. Once level, tighten all bolts and screws.

Note: Each leg has an adjustable foot leveler to help level your chair.