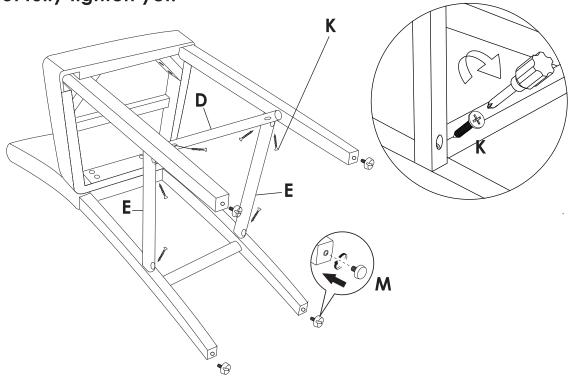

3 Attach using screws (K).
Note: Do not fully tighten yet.

Turn assembled chair upright and place on a flat surface. Push legs up or down as necessary to level. Once level, tighten all bolts and screws.