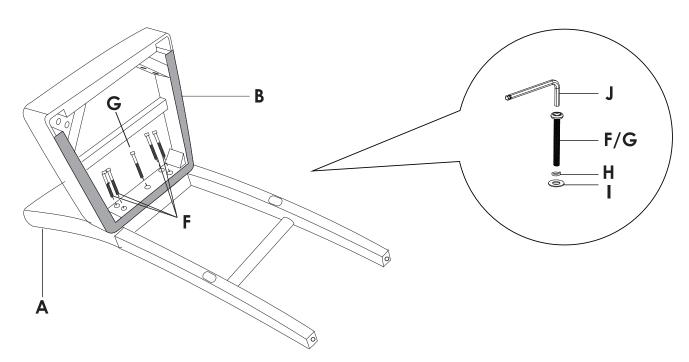

## **ASSEMBLY INSTRUCTIONS**

1 Attach seat (B) to back (A), using longer bolts (F), shorter bolts (G), lock washers (H), flat washers (I), and allen wrench (J).

Note: Do not fully tighten yet.

Attach Legs (C) to back (A), using shorter bolts (G), lock washers (H), flat washers (I), and allen wrench (J).