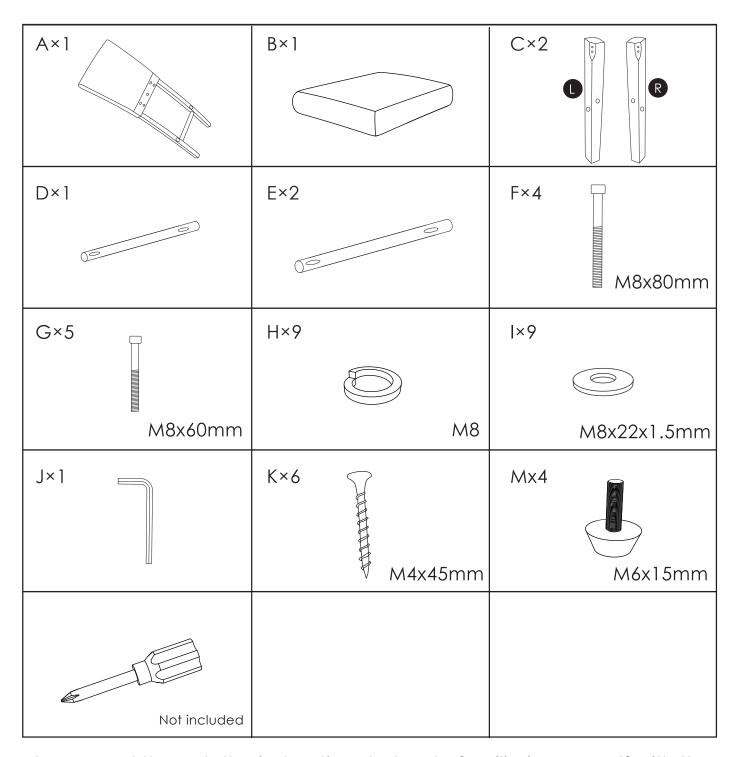

## **ASSEMBLY INSTRUCTIONS**

1 Attach seat (B) to back (A), using longer bolts (F), shorter bolts (G), lock washers (H), flat washers (I), and allen wrench (J).

Note: Do not fully tighten yet.

Attach Legs (C) to back (A), using shorter bolts (G), lock washers (H), flat washers (I), and allen wrench (J).