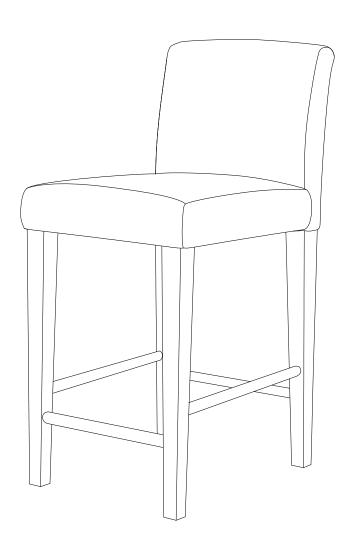

## Assembly Manual for KF-Y1233

Counter & Barstool



## **A** CAUTION

THIS ASSEMBLY MANUAL CONTAINS IMPORTANT SAFETY INFORMATION.

PLEASE READ AND KEEP FOR FUTURE REFERENCE.



Please read through the instructions below to familiarize yourself with the parts and steps before assembly.

## **ASSEMBLY INSTRUCTIONS**

1 Attach seat (B) to back (A), using longer bolts (F), shorter bolts (G), lock washers (H), flat washers (I), and allen wrench (J).

Note: Do not fully tighten yet.



Attach Legs (C) to back (A), using shorter bolts (G), lock washers (H), flat washers (I), and allen wrench (J).





3 Attach using screws (K).
Note: Do not fully tighten yet.



Turn assembled chair upright and place on a flat surface. Push legs up or down as necessary to level. Once level, tighten all bolts and screws.

Note: Each leg has an adjustable foot lev