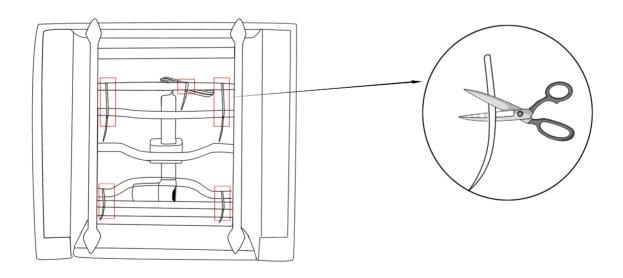

2 Zip up the arm cushions.

Locate the plastic cable ties at the bottom of chair base and remove the ties before using the recliner.

Align seat back and frame to metallic quick connectors and slide into place.