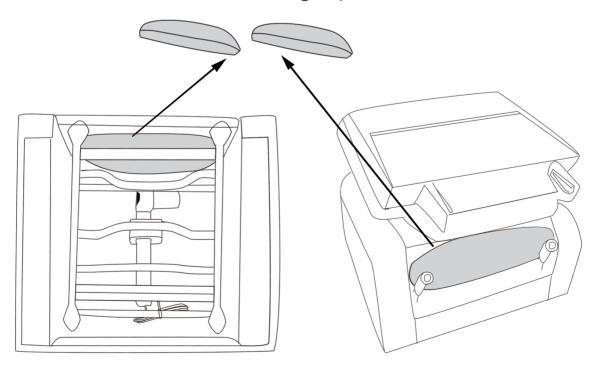

## Notes:

Thank you for purchasing this quality product. Be sure to check all packing material carefully for small parts that may have come lose inside the carton during shipment.

1 Take out the arm cushions from the bottom of the chair base.