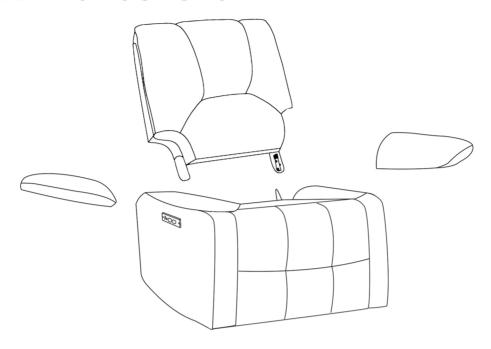

## Notes:

Thank you for purchasing this quality product. Be sure to check all packing material carefully for small parts that may have come lose inside the carton during shipment.

1 Take out the arm cushions from the bottom of the chair base.

2 Zip up the arm cushions.

Locate the plastic cable ties at the bottom of chair base and remove the ties before using the recliner.

Align seat back and frame to metallic quick connectors and slide into place.