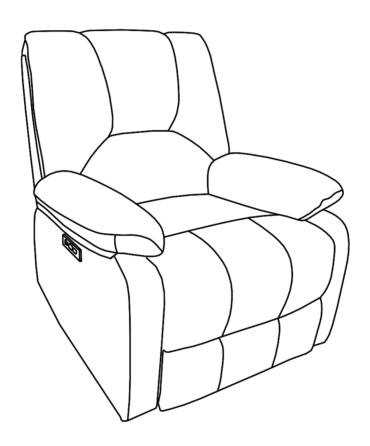

## ME-7A6001 Assembly Manual

Power Recliner Armchair



## **A** CAUTION

THIS ASSEMBLY MANUAL CONTAINS IMPORTANT SAFETY INFORMATION.
PLEASE READ AND KEEP FOR FUTURE REFERENCE.

## **ASSEMBLY INSTRUCTIONS**



## Notes:

Thank you for purchasing this quality product. Be sure to check all packing material carefully for small parts that may have come lose inside the carton during shipment.



1 Take out the arm cushions from the bottom of the chair base.



2 Zip up the arm cushions.





Locate the plastic cable ties at the bottom of chair base and remove the ties before using the recliner.



Align seat back and frame to metallic quick connectors and slide into place.



Affix back cover to bottom of the frame using the built-in hook and loop fastener strip.



Push down firmly on seat back to lock connector



Put the plug into the power out