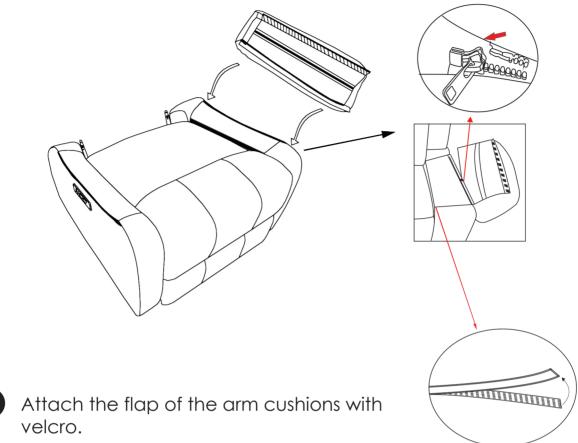

2 Zip up the arm cushions.

Locate the plastic cable ties at the bottom of chair base and remove the ties before using the recliner.

Align seat back and frame to metallic quick connectors and slide into place.

Affix back cover to bottom of the frame using the built-in hook and loop fastener strip.

Push down firmly on seat back to lock connector

Put the plug into the power outlet.