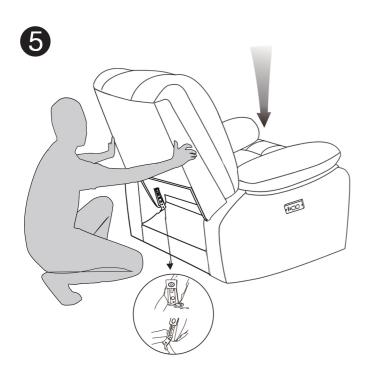

Affix back cover to bottom of the frame using the built-in hook and loop fastener strip.

Push down firmly on seat back to lock connector

Put the plug into the power outlet.