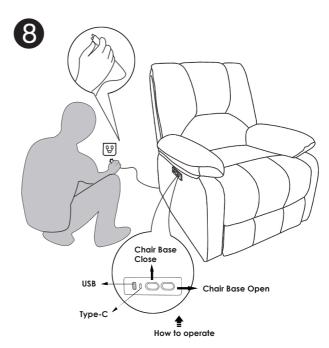

Affix back cover to bottom of the frame using the built-in hook and loop fastener strip.

Push down firmly on seat back to lock connector

Put the plug into the power outlet.