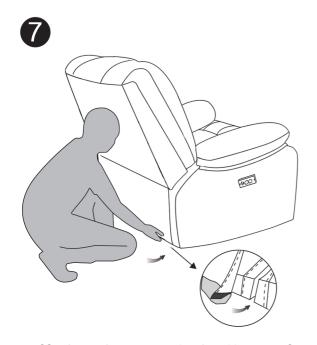

Affix back cover to bottom of the frame using the built-in hook and loop fastener strip.

Push down firmly on seat back to lock connector

Put the plug into the power outlet.