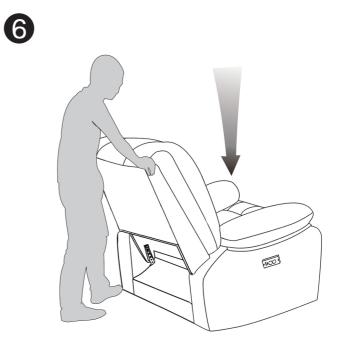

Affix back cover to bottom of the frame using the built-in hook and loop fastener strip.

Push down firmly on seat back to lock connector

Put the plug into the power outlet.