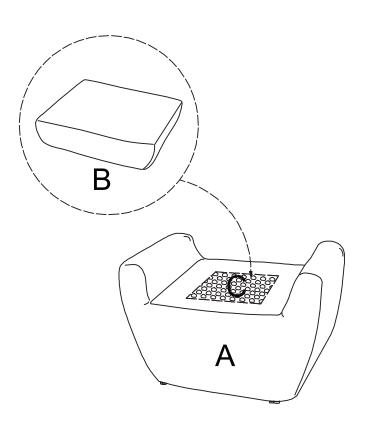

2. Do not discard any of the packaging until you are certain that you have all the necessary parts for the assembly. Place Non-Slip Mat (C) on the ottoman.

Assembly complete. Enjoy. Note: Each leg has an adjustable foot leveler to help level your ottoman.