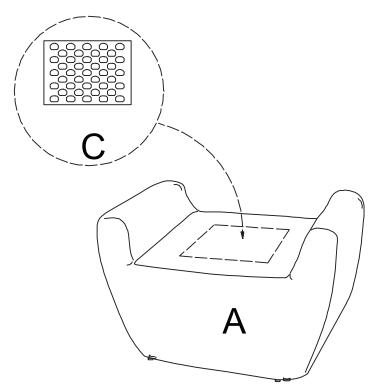

2. Do not discard any of the packaging until you are certain that you have all the necessary parts for the assembly. Place Non-Slip Mat (C) on the ottoman.

Assembly complete. Enjoy. Note: Each leg has an adjustable foot leveler to help level your ottoman.