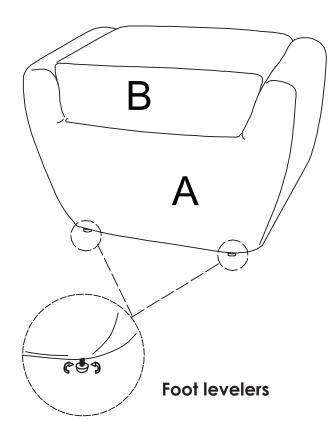

2. Do not discard any of the packaging until you are certain that you have all the necessary parts for the assembly. Place Non-Slip Mat (C) on the ottoman.

Assembly complete. Enjoy. Note: Each leg has an adjustable foot leveler to help level your ottoman.