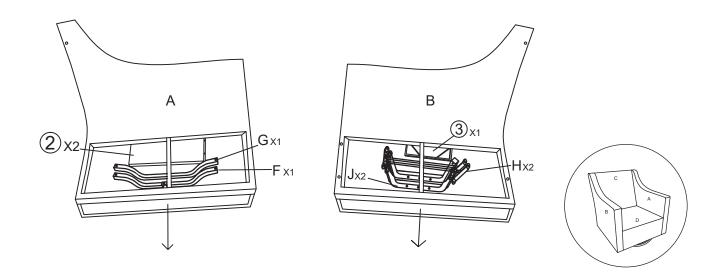

## Note:

- 1. Please remove 2 pieces of Ottoman's Side Panels (2) from Chair's Right Arm (A).
- 2. Please remove Ottoman's Top Panel (3) from Chair's Left Arm (B).

1 Open the vacuum-packed bags containing the Cushion (4). Note: Do NOT use sharp tools such as knives or scissors to open the bag as it could potentially damage the cushion. Please use your hands to gently pull the bag apart. Please allow up to 48 hours for the cushion to return to its original thickness.

2 Attach one piece of Side Panel (2) to Left & Right Panel (1), using Bolts (H1), Flat Washers (H2), and Allen Wrench (H3). Do NOT fully tighten yet.

3 Attach the other piece of Side Panel (2) to Left & Right Panel (1), using Bolts (H1), Flat Washers (H2), and Allen Wrench (H3). Do NOT fully tighten yet.

4 Attach Top Panel (3) to the assembled part in previous step, using Bolts (H1), Flat Washers (H2), and Allen Wrench (H3). **Do NOT fully tighten yet.** 

Place the ottoman upright on a flat surface. Push the ottoman up or down as necessary to level. Once level, set the button on Ratchet Wrench (H4) at "-". Use Ratchet Wrench (H4) to **fully tighten** all bolts in Step 2, 3, and 4.