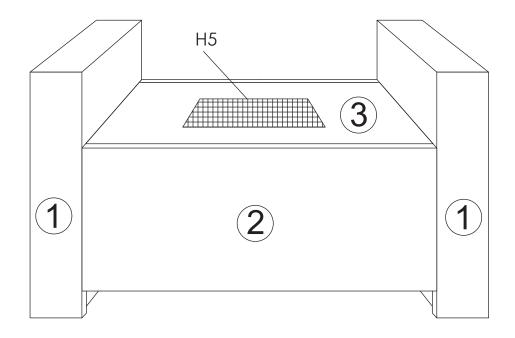

6 Place Non-Slip Mat (H5) on the ottoman.

Place Cushion (4) on the ottoman. Assembly complete. Enjoy. Note: Each leg has an adjustable foot leveler to help level your ottoman.