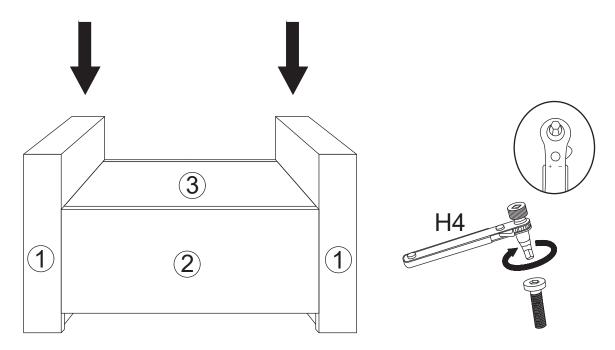

2 Attach one piece of Side Panel (2) to Left & Right Panel (1), using Bolts (H1), Flat Washers (H2), and Allen Wrench (H3). Do NOT fully tighten yet.

3 Attach the other piece of Side Panel (2) to Left & Right Panel (1), using Bolts (H1), Flat Washers (H2), and Allen Wrench (H3). Do NOT fully tighten yet.

4 Attach Top Panel (3) to the assembled part in previous step, using Bolts (H1), Flat Washers (H2), and Allen Wrench (H3). **Do NOT fully tighten yet.** 

Place the ottoman upright on a flat surface. Push the ottoman up or down as necessary to level. Once level, set the button on Ratchet Wrench (H4) at "-". Use Ratchet Wrench (H4) to **fully tighten** all bolts in Step 2, 3, and 4.