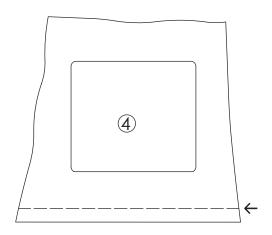

## Note:

- 1. Please remove 2 pieces of Ottoman's Side Panels (2) from Chair's Right Arm (A).
- 2. Please remove Ottoman's Top Panel (3) from Chair's Left Arm (B).

1 Open the vacuum-packed bags containing the Cushion (4). Note: Do NOT use sharp tools such as knives or scissors to open the bag as it could potentially damage the cushion. Please use your hands to gently pull the bag apart. Please allow up to 48 hours for the cushion to return to its original thickness.