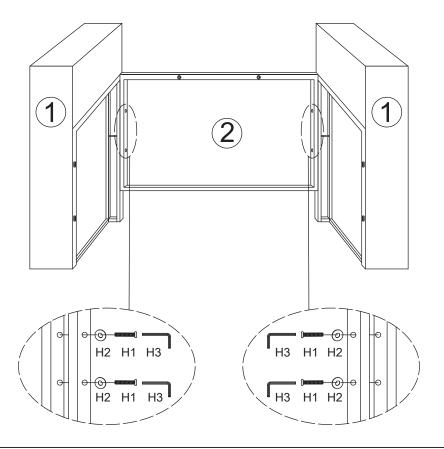

2 Attach one piece of Side Panel (2) to Left & Right Panel (1), using Bolts (H1), Flat Washers (H2), and Allen Wrench (H3). Do NOT fully tighten yet.

3 Attach the other piece of Side Panel (2) to Left & Right Panel (1), using Bolts (H1), Flat Washers (H2), and Allen Wrench (H3). Do NOT fully tighten yet.