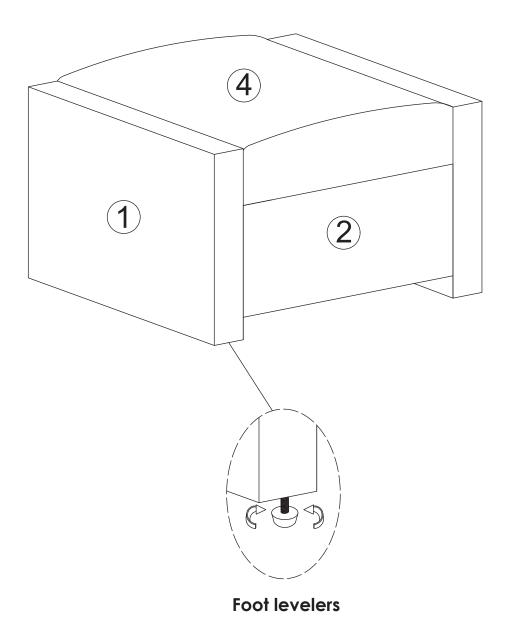

## Note:

- 1. Please remove 2 pieces of Ottoman's Side Panels (2) from Chair's Right Arm (A).
- 2. Please remove Ottoman's Top Panel (3) from Chair's Left Arm (B).

1 Open the vacuum-packed bags containing the Cushion (4). Note: Do NOT use sharp tools such as knives or scissors to open the bag as it could potentially damage the cushion. Please use your hands to gently pull the bag apart. Please allow up to 48 hours for the cushion to return to its original thickness.

6 Place Non-Slip Mat (H5) on the ottoman.

Place Cushion (4) on the ottoman. Assembly complete. Enjoy. Note: Each leg has an adjustable foot leveler to help level your ottoman.