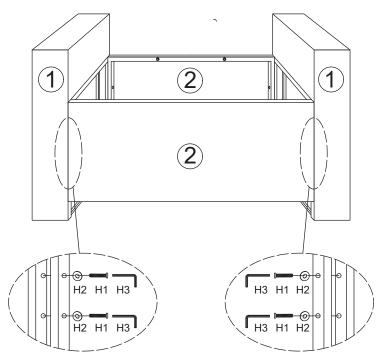

2 Attach one piece of Side Panel (2) to Left & Right Panel (1), using Bolts (H1), Flat Washers (H2), and Allen Wrench (H3). Do NOT fully tighten yet.

3 Attach the other piece of Side Panel (2) to Left & Right Panel (1), using Bolts (H1), Flat Washers (H2), and Allen Wrench (H3). Do NOT fully tighten yet.