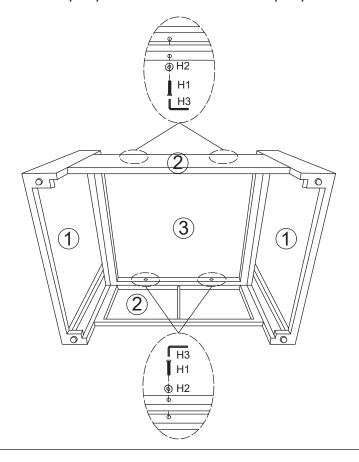

4 Attach Top Panel (3) to the assembled part in previous step, using Bolts (H1), Flat Washers (H2), and Allen Wrench (H3). **Do NOT fully tighten yet.** 

Place the ottoman upright on a flat surface. Push the ottoman up or down as necessary to level. Once level, set the button on Ratchet Wrench (H4) at "-". Use Ratchet Wrench (H4) to **fully tighten** all bolts in Step 2, 3, and 4.