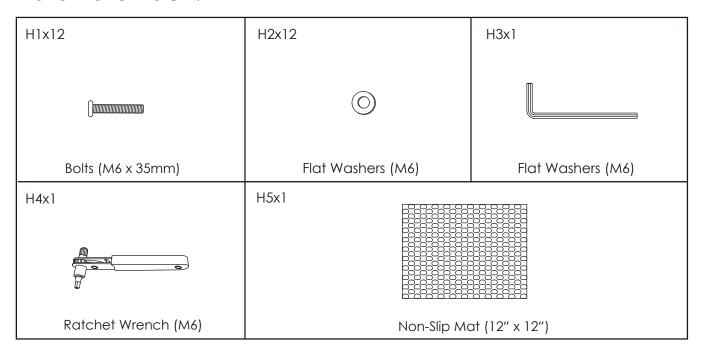

# P72956 Assembly Manual

Ottoman





THIS ASSEMBLY MANUAL CONTAINS IMPORTANT SAFETY INFORMATION.
PLEASE READ AND KEEP FOR FUTURE REFERENCE.

### **Components:**



#### **Hardware Pack:**



## Before you begin:

- 1. Check if you have received all parts using the diagram on this page. Do not start the assembly process until all parts are present. If you have not received all parts or received wrong or damaged ones, please contact our customer service and we will get back to you.
- 2. Do not discard any of the packaging until you are certain that you have all the necessary parts for the assembly.
- 3. Proper assembly of this item requires two (2) people.

## Note:

- 1. Please remove 2 pieces of Ottoman's Side Panels (2) from Chair's Right Arm (A).
- 2. Please remove Ottoman's Top Panel (3) from Chair's Left Arm (B).



1 Open the vacuum-packed bags containing the Cushion (4). Note: Do NOT use sharp tools such as knives or scissors to open the bag as it could potentially dam