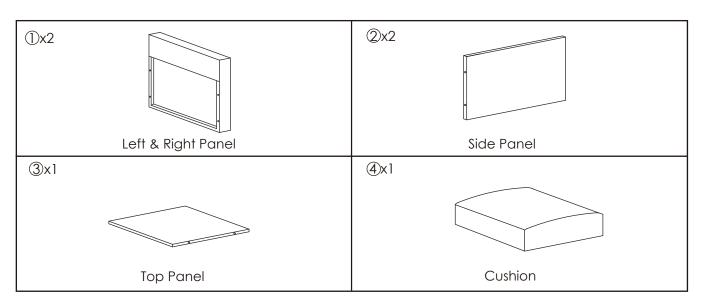

### **Components:**

## Note:

- 1. Please remove 2 pieces of Ottoman's Side Panels (2) from Chair's Right Arm (A).
- 2. Please remove Ottoman's Top Panel (3) from Chair's Left Arm (B).

1 Open the vacuum-packed bags containing the Cushion (4). Note: Do NOT use sharp tools such as knives or scissors to open the bag as it could potentially damage the cushion. Please use your hands to gently pull the bag apart. Please allow up to 48 hours for the cushion to return to its original thickness.