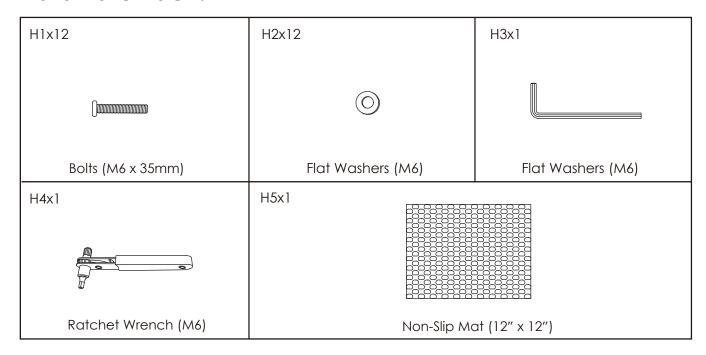

## Hardware Pack:

2 Attach one piece of Side Panel (2) to Left & Right Panel (1), using Bolts (H1), Flat Washers (H2), and Allen Wrench (H3). Do NOT fully tighten yet.

3 Attach the other piece of Side Panel (2) to Left & Right Panel (1), using Bolts (H1), Flat Washers (H2), and Allen Wrench (H3). Do NOT fully tighten yet.

4 Attach Top Panel (3) to the assembled part in previous step, using Bolts (H1), Flat Washers (H2), and Allen Wrench (H3). **Do NOT fully tighten yet.** 

Place the ottoman upright on a flat surface. Push the ottoman up or down as necessary to level. Once level, set the button on Ratchet Wrench (H4) at "-". Use Ratchet Wrench (H4) to **fully tighten** all bolts in Step 2, 3, and 4.

6 Place Non-Slip Mat (H5) on the ottoman.

Place Cushion (4) on the ottoman. Assembly complete. Enjoy. Note: Each leg has an adjustable foot leveler to help level your ottoman.