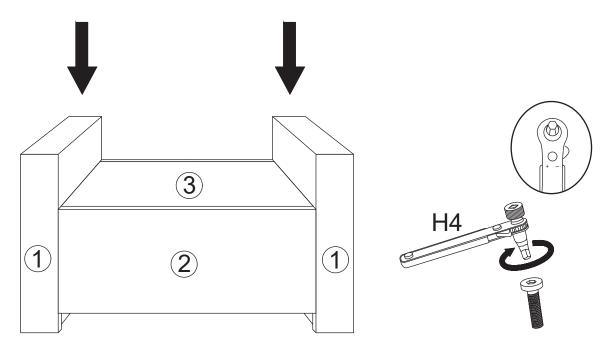

4 Attach Top Panel (3) to the assembled part in previous step, using Bolts (H1), Flat Washers (H2), and Allen Wrench (H3). **Do NOT fully tighten yet.** 

Place the ottoman upright on a flat surface. Push the ottoman up or down as necessary to level. Once level, set the button on Ratchet Wrench (H4) at "-". Use Ratchet Wrench (H4) to **fully tighten** all bolts in Step 2, 3, and 4.