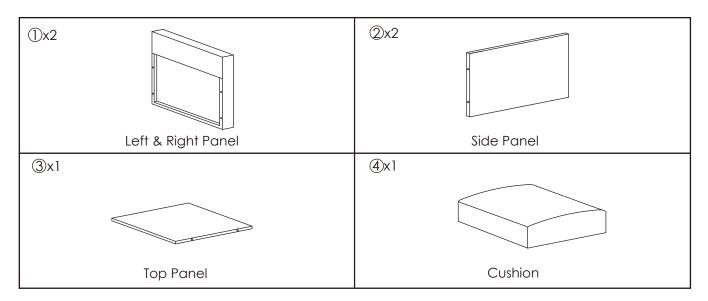

## **Components:**

1 Open the vacuum-packed bags containing the Cushion (4). Note: Do NOT use sharp tools such as knives or scissors to open the bag as it could potentially damage the cushion. Please use your hands to gently pull the bag apart. Please allow up to 48 hours for the cushion to return to its original thickness.

2 Attach one piece of Side Panel (2) to Left & Right Panel (1), using Bolts (H1), Flat Washers (H2), and Allen Wrench (H3). Do NOT fully tighten yet.

3 Attach the other piece of Side Panel (2) to Left & Right Panel (1), using Bolts (H1), Flat Washers (H2), and Allen Wrench (H3). Do NOT fully tighten yet.

4 Attach Top Panel (3) to the assembled part in previous step, using Bolts (H1), Flat Washers (H2), and Allen Wrench (H3). **Do NOT fully tighten yet.** 

Place the ottoman upright on a flat surface. Push the ottoman up or down as necessary to level. Once level, set the button on Ratchet Wrench (H4) at "-". Use Ratchet Wrench (H4) to **fully tighten** all bolts in Step 2, 3, and 4.