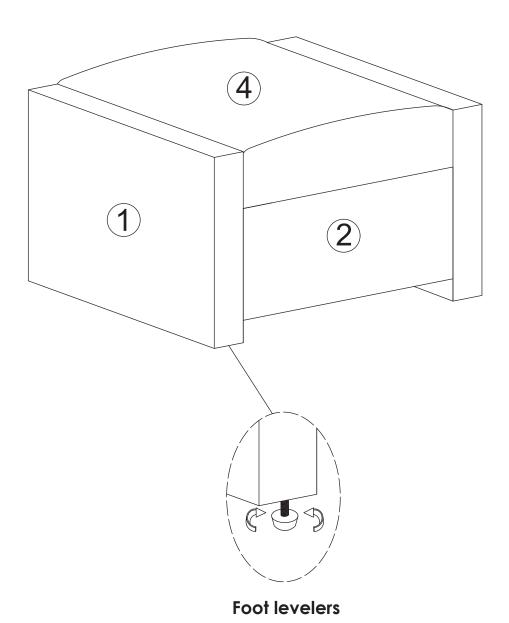

1 Open the vacuum-packed bags containing the Cushion (4). Note: Do NOT use sharp tools such as knives or scissors to open the bag as it could potentially damage the cushion. Please use your hands to gently pull the bag apart. Please allow up to 48 hours for the cushion to return to its original thickness.

2 Attach one piece of Side Panel (2) to Left & Right Panel (1), using Bolts (H1), Flat Washers (H2), and Allen Wrench (H3). Do NOT fully tighten yet.

3 Attach the other piece of Side Panel (2) to Left & Right Panel (1), using Bolts (H1), Flat Washers (H2), and Allen Wrench (H3). Do NOT fully tighten yet.

4 Attach Top Panel (3) to the assembled part in previous step, using Bolts (H1), Flat Washers (H2), and Allen Wrench (H3). **Do NOT fully tighten yet.** 

Place the ottoman upright on a flat surface. Push the ottoman up or down as necessary to level. Once level, set the button on Ratchet Wrench (H4) at "-". Use Ratchet Wrench (H4) to **fully tighten** all bolts in Step 2, 3, and 4.

6 Place Non-Slip Mat (H5) on the ottoman.

Place Cushion (4) on the ottoman. Assembly complete. Enjoy. Note: Each leg has an adjustable foot leveler to help level your ottoman.