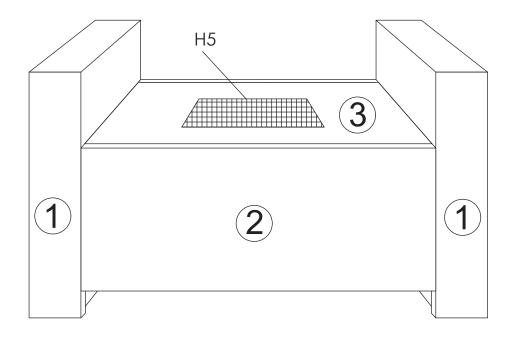

2 Attach one piece of Side Panel (2) to Left & Right Panel (1), using Bolts (H1), Flat Washers (H2), and Allen Wrench (H3). Do NOT fully tighten yet.

3 Attach the other piece of Side Panel (2) to Left & Right Panel (1), using Bolts (H1), Flat Washers (H2), and Allen Wrench (H3). Do NOT fully tighten yet.

4 Attach Top Panel (3) to the assembled part in previous step, using Bolts (H1), Flat Washers (H2), and Allen Wrench (H3). **Do NOT fully tighten yet.** 

Place the ottoman upright on a flat surface. Push the ottoman up or down as necessary to level. Once level, set the button on Ratchet Wrench (H4) at "-". Use Ratchet Wrench (H4) to **fully tighten** all bolts in Step 2, 3, and 4.

6 Place Non-Slip Mat (H5) on the ottoman.

Place Cushion (4) on the ottoman. Assembly complete. Enjoy. Note: Each leg has an adjustable foot leveler to help level your ottoman.