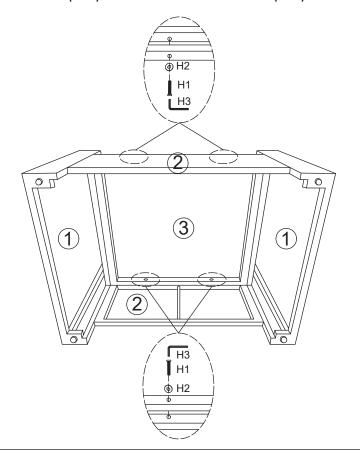

4 Attach Top Panel (3) to the assembled part in previous step, using Bolts (H1), Flat Washers (H2), and Allen Wrench (H3). **Do NOT fully tighten yet.** 

Place the ottoman upright on a flat surface. Push the ottoman up or down as necessary to level. Once level, set the button on Ratchet Wrench (H4) at "-". Use Ratchet Wrench (H4) to **fully tighten** all bolts in Step 2, 3, and 4.