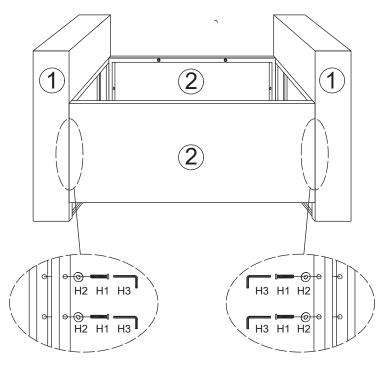

2 Attach one piece of Side Panel (2) to Left & Right Panel (1), using Bolts (H1), Flat Washers (H2), and Allen Wrench (H3). Do NOT fully tighten yet.

3 Attach the other piece of Side Panel (2) to Left & Right Panel (1), using Bolts (H1), Flat Washers (H2), and Allen Wrench (H3). Do NOT fully tighten yet.