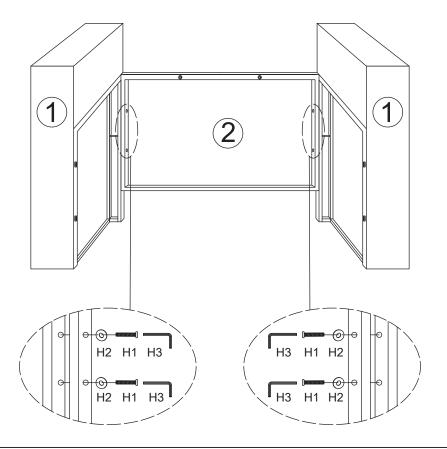

2 Attach one piece of Side Panel (2) to Left & Right Panel (1), using Bolts (H1), Flat Washers (H2), and Allen Wrench (H3). Do NOT fully tighten yet.

3 Attach the other piece of Side Panel (2) to Left & Right Panel (1), using Bolts (H1), Flat Washers (H2), and Allen Wrench (H3). Do NOT fully tighten yet.