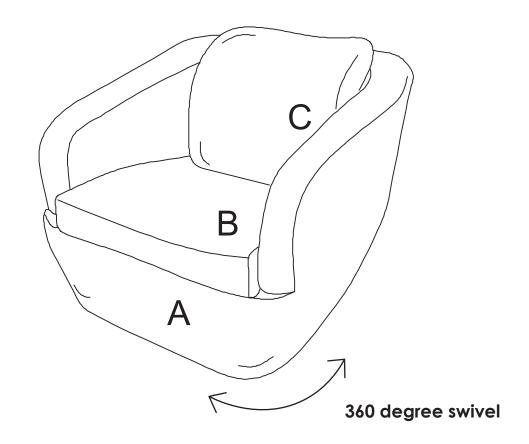

## P72955 Assembly Manual

## Swivel Patio Chair





THIS ASSEMBLY MANUAL CONTAINS IMPORTANT SAFETY INFORMATION. PLEASE READ AND KEEP FOR FUTURE REFERENCE.

## Components:



## Before you begin:

1. Check if you have received all parts using the diagram on this page. Do not start the assembly process until all parts are present. If you have not received all parts or received wrong or damaged ones, please contact our customer service and we will get back to you.

2. Do not discard any of the packaging until you are certain that you have all the necessary parts for the assembly. 1 Cut the ties between swivel metal base and the chair.





2 Place Non-Slip Mat (D) on the Seat.



**3** Place Seat Cushion (B) and Back Cushion (C) on the chair.