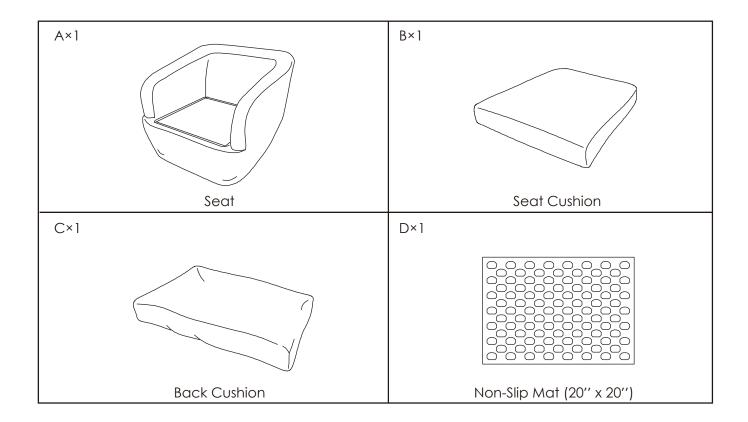

## Components:

## Before you begin:

1. Check if you have received all parts using the diagram on this page. Do not start the assembly process until all parts are present. If you have not received all parts or received wrong or damaged ones, please contact our customer service and we will get back to you.