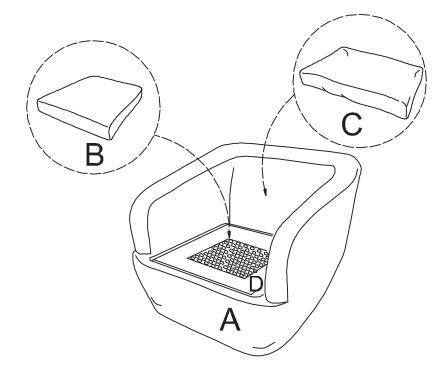

## Components:

2. Do not discard any of the packaging until you are certain that you have all the necessary parts for the assembly. 1 Cut the ties between swivel metal base and the chair.

2 Place Non-Slip Mat (D) on the Seat.

**3** Place Seat Cushion (B) and Back Cushion (C) on the chair.