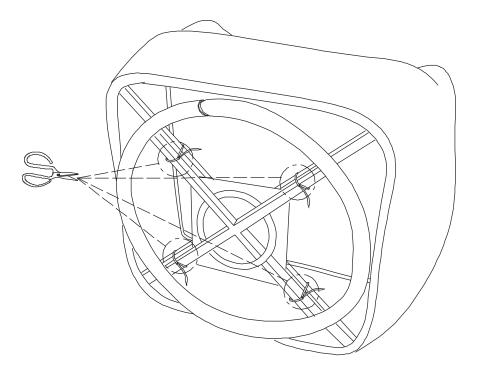

2. Do not discard any of the packaging until you are certain that you have all the necessary parts for the assembly. 1 Cut the ties between swivel metal base and the chair.

2 Place Non-Slip Mat (D) on the Seat.