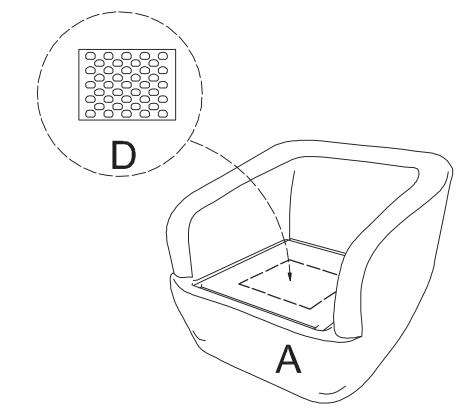

2. Do not discard any of the packaging until you are certain that you have all the necessary parts for the assembly. 1 Cut the ties between swivel metal base and the chair.

2 Place Non-Slip Mat (D) on the Seat.