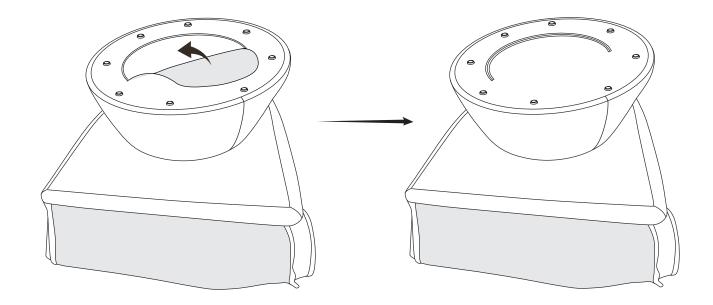

Rotate the swivel plate by 45 degree.

3 Attach the Chair Base (B) to Chair Body (A), using Bolts (H1), Spring Washers (H2), and Flat Washers (H3).

Note: Loosely attach the bolts one by one and keep them loose. Do not fully tighten. After loosely attach the first bolt, rotate the base to attach the next one. After all 4 bolts are attached, use Allen Wrench (T1) to tigthen.