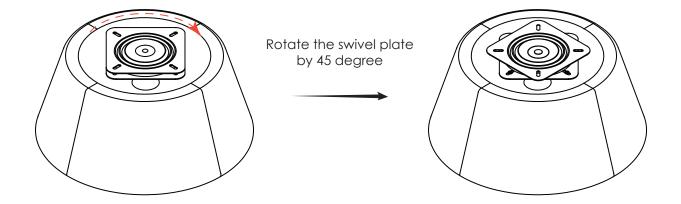

Rotate the swivel plate by 45 degree.

3 Attach the Chair Base (B) to Chair Body (A), using Bolts (H1), Spring Washers (H2), and Flat Washers (H3).

Note: Loosely attach the bolts one by one and keep them loose. Do not fully tighten. After loosely attach the first bolt, rotate the base to attach the next one. After all 4 bolts are attached, use Allen Wrench (T1) to tigthen.