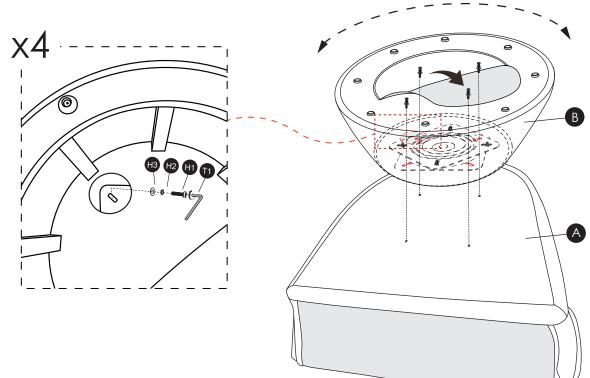

Rotate the swivel plate by 45 degree.

3 Attach the Chair Base (B) to Chair Body (A), using Bolts (H1), Spring Washers (H2), and Flat Washers (H3).

Note: Loosely attach the bolts one by one and keep them loose. Do not fully tighten. After loosely attach the first bolt, rotate the base to attach the next one. After all 4 bolts are attached, use Allen Wrench (T1) to tigthen.