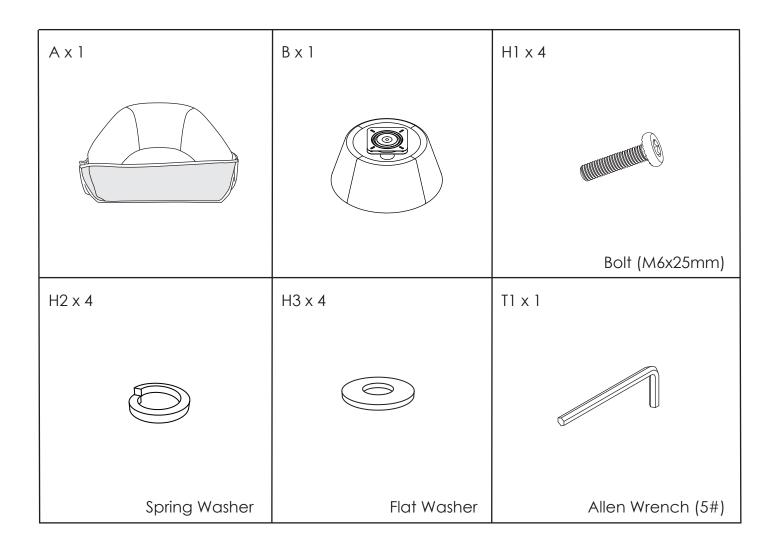

2. Do not discard any of the packaging until you are certain that you have all the necessary parts for the assembly.

3. Do NOT use power tools for assembly.

Open the box and locate the red hardware package.