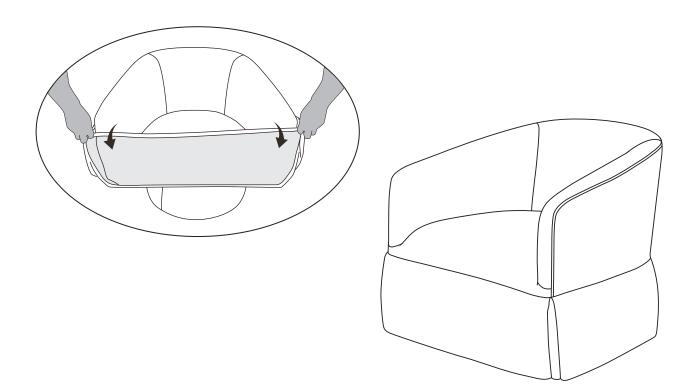

Rotate the swivel plate by 45 degree.

3 Attach the Chair Base (B) to Chair Body (A), using Bolts (H1), Spring Washers (H2), and Flat Washers (H3).

Note: Loosely attach the bolts one by one and keep them loose. Do not fully tighten. After loosely attach the first bolt, rotate the base to attach the next one. After all 4 bolts are attached, use Allen Wrench (T1) to tigthen.