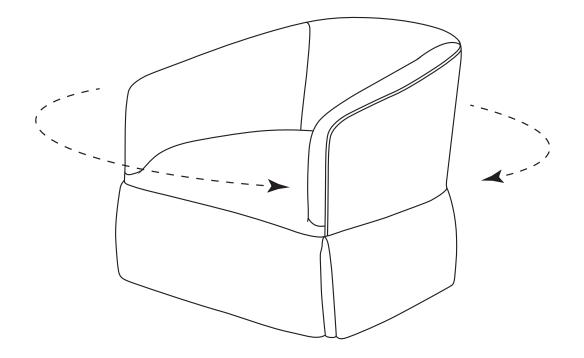

not received all parts or received wrong or damaged ones, please contact our customer service and we will get back to you.

2. Do not discard any of the packaging until you are certain that you have all the necessary parts for the assembly.

3. Do NOT use power tools for assembly.

Open the box and locate the red hardware package.



Rotate the swivel plate by 45 degree.



3 Attach the Chair Base (B) to Chair Body (A), using Bolts (H1), Spring Washers (H2), and Flat Washers (H3).

Note: Loosely attach the bolts one by one and keep them loose. Do not fully tighten. After loosely attach the first bolt, rotate the base to attach the next one. After all 4 bolts are attached, use Allen Wrench (T1) to tigthen.





4 Zip up the dust cover.









6 Assembly complete. Take a spin and enjoy.